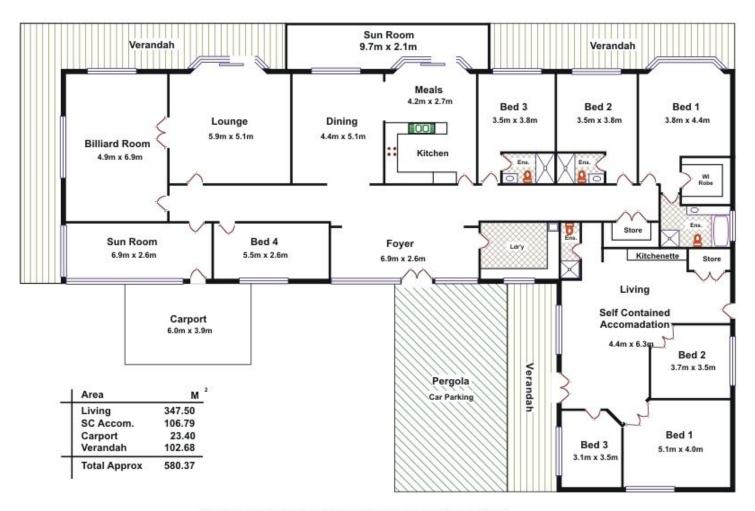

A spacious home among established native landscaped garden. It has a grand entrance that flows to a formal lounge, separate formal dining, billiard room, family room connected to the kitchen and sunroom, all with views looking out to the pool and coastline.

In addition, it has a separate apartment on the west end

7 📭 4 🖺 3 🗬

Land Size: 6 Acres

View : https://www.michaelkris.com.au/sale/sa/fleu

rieu-peninsula/waitpinga/residential/house/5

83462

**Bruce Deans** 0418 897 518