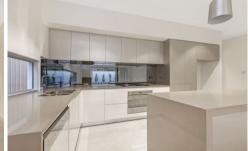

Ground level accommodation consists of the main bedroom, ensuite and walk in robe. Laundry with clothes hamper and ample storage with an added bonus of a walk in linen press. There is also a separate powder room with vanity/toilet. A stunning kitchen with quality "SMEG" appliances, gas cook top, dishwasher, Caesar stone tops and plenty of cabinetry and bench space.