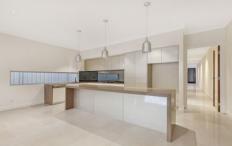

Ground level accommodation consists of the main bedroom, ensuite and walk in robe. Laundry with clothes hamper and ample storage with an added bonus of a walk in linen press. There is also a separate powder room with vanity/toilet. A stunning kitchen with quality "SMEG" appliances, gas cook top, dishwasher, Caesar stone tops and plenty of cabinetry and bench space.