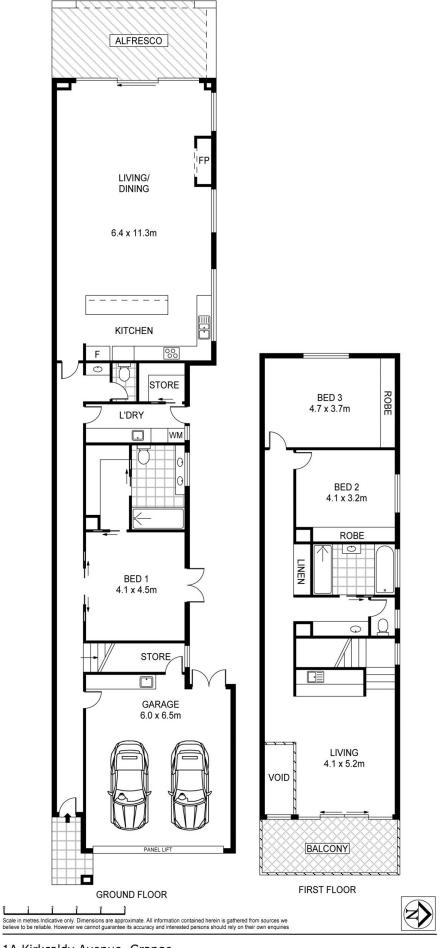

## 11A Kirkcaldy Avenue GRANGE SA

An impressive architectural style home with upmarket quality and superb features that will impress and ensure total enjoyment.

Grand scale entertaining a breeze inside and out, along with the demands of a large family easily met. The home offers a large open plan kitchen & living, 3 bedrooms, formal lounge or parents retreat.

Ground level accommodation consists of the main bedroom, ensuite and walk in robe. Laundry with clothes hamper and ample storage with an added bonus of a walk in linen press. There is also a separate powder room with vanity/toilet. A stunning kitchen with quality "SMEG" appliances, gas cook top, dishwasher, Caesar stone tops and plenty of cabinetry and bench space.

3 🕮 2 📛 2 🖨

**View**: https://www.michaelkris.com.au/lease/sa/western -beachside-suburbs/grange/residential/house/583 4622

Vreni Powell 8353 3000