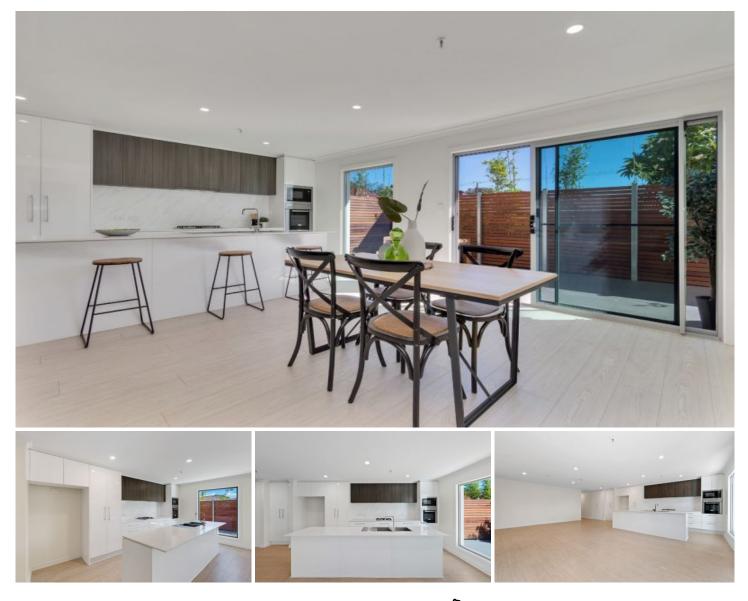

## Apt 5 150 Tapleys Hill Road ROYAL PARK SA

This spacious ground floor apartment would certainly suit 1st Home Buyers, Retirees or Investors. The complex has gated security, under croft parking for 2 vehicles and lift access from the car park.

The apartment has been superbly designed for year round comfort with executive style living standards comprising of 3 bedrooms, or 2 plus study, bedrooms 1 & 2 with built-in robes and master with deluxe ensuite. The main bathroom has a full size bath, shower alcove, vanity and wc. The open plan living has a stunning kitchen with top quality fittings including European stainless steel appliances, gas cooking, integrated microwave/dishwasher, stone bench tops including an extra-large breakfast/preparation bar overlooking the dining and living areas with a reverse cycle split air conditioner. 3 🛤 2 🚔 2 🛱