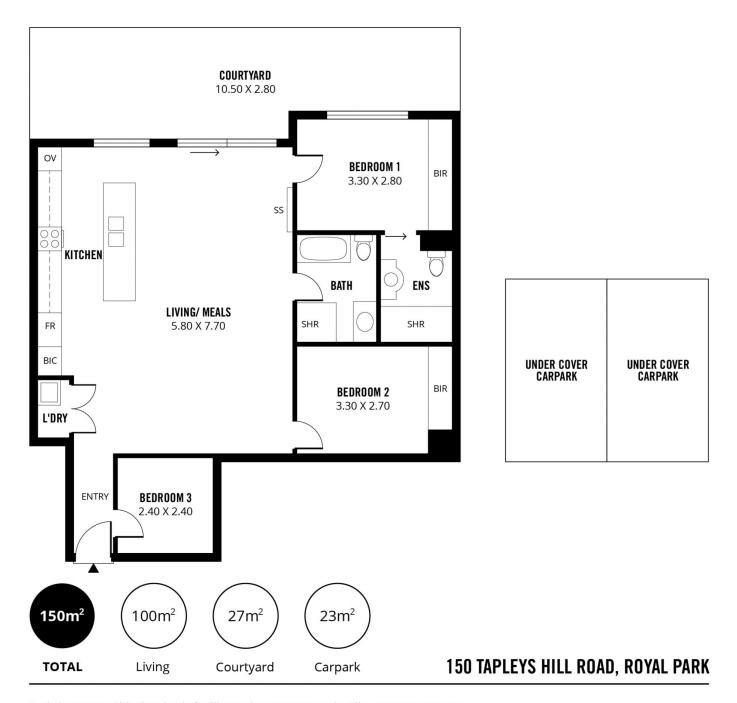

The apartment has been superbly designed for year round comfort with executive style living standards comprising of 3 bedrooms, or 2 plus study, bedrooms 1 & 2 with built-in robes and master with deluxe ensuite. The main bathroom has a full size bath, shower alcove, vanity and wc. The open plan living has a stunning kitchen with top quality fittings including European stainless steel appliances, gas cooking, integrated microwave/dishwasher, stone bench tops including an extra-large breakfast/preparation bar overlooking the dining and living areas with a reverse cycle split air conditioner. 3 🛤 2 🚔 2 🛱

View : https://www.michaelkris.com.au/sale/sa/westernbeachside-suburbs/royal-park/residential/house/5 834624

Michael Georgiadis 08 8353 3000

Scale in metres. This drawing is for illustration purposes only. All measurements are approximate and details intended to be relied upon should be independently verified.