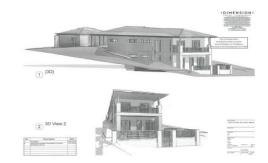

## Lot 641, 1/253 Military Road HENLEY BEACH SA

On offer is this generous size Torrens Title allotment of approximately 390m2 (9.19m frontage x 41.97m depth x 9.22m rear boundary).

Approved plans available for a proposed 2 level dwelling featuring 3 or 4 bedrooms (master on 1st floor with balcony), study, 2 living areas including spacious open plan living on upper level, 2.5 bathrooms, extra-large double garage with rear road access.

The location is superb, walk to the beach, local shopping, schools and public transport.

Why not have the freedom to build your dream home, or speak to the Agent re viewing approved plans for a substantial two storey residential dwelling.