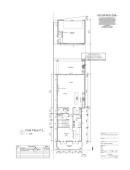

## Lot 641, 1/253 Military Road HENLEY BEACH SA

On offer is this generous size Torrens Title allotment of approximately 390m2 (9.19m frontage x 41.97m depth x 9.22m rear boundary).

Approved plans available for a proposed 2 level dwelling featuring 3 or 4 bedrooms (master on 1st floor with balcony), study, 2 living areas including spacious open plan living on upper level, 2.5 bathrooms, extra-large double garage with rear road access.