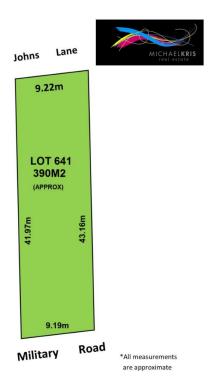

## Lot 641, 1/253 Military Road HENLEY BEACH SA

On offer is this generous size Torrens Title allotment of approximately 390m2 (9.19m frontage x 41.97m depth x 9.22m rear boundary).

Approved plans available for a proposed 2 level dwelling featuring 3 or 4 bedrooms (master on 1st floor with balcony), study, 2 living areas including spacious open plan living on upper level, 2.5 bathrooms, extra-large double garage with rear road access.

Land Size: 390 sqm

**View**: https://www.michaelkris.com.au/sale/sa/wes

tern-beachside-suburbs/henley-beach/resid

ential/land/5834629

Kris Papagiannis 08 8353 3000