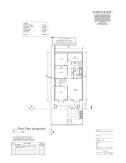

## Lot 641, 1/253 Military Road HENLEY BEACH SA

On offer is this generous size Torrens Title allotment of approximately 390m2 (9.19m frontage x 41.97m depth x 9.22m rear boundary).

Approved plans available for a proposed 2 level dwelling featuring 3 or 4 bedrooms (master on 1st floor with balcony), study, 2 living areas including spacious open plan living on upper level, 2.5 bathrooms, extra-large double garage with rear road access.