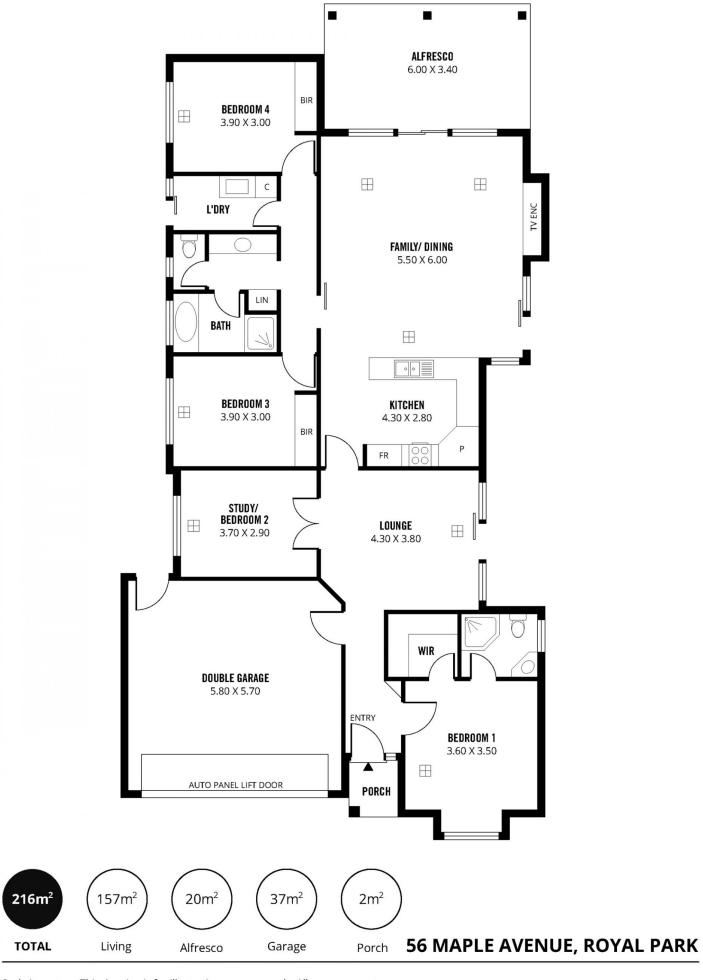

56 Maple Avenue ROYAL PARK SA

Price Guide \$535,000 - \$550,000

The location is the best, close to Westfield West Lakes, public and private schools, public transport and stunning beaches.

This modern Torrens Title home was built in 2012 on a generous allotment of approximately 372m2 offers a fantastic floor plan of up to 4 bedrooms (two with built-in robes), or 3 plus study, master with ensuite and walk-in robe. The home has 2 living areas, lounge with courtyard access and a very spacious open plan living area with a quality designed kitchen with stainless steel appliances, gas cooktop, under bench oven, dishwasher, walk-in pantry and a large preparation bench/breakfast bar with double bowl sink. The adjacent meals and family areas will more than please those looking for a substantial family home.