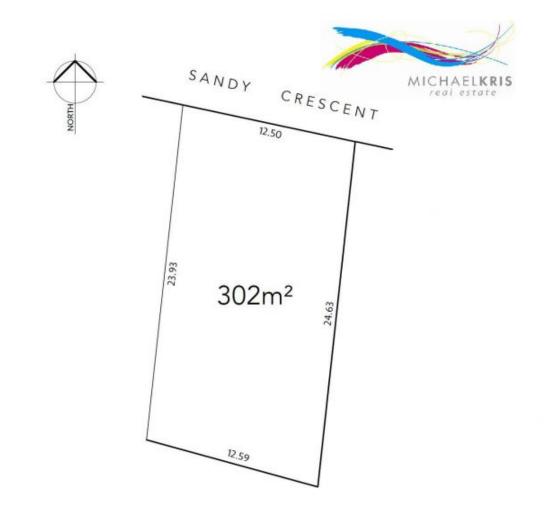

## Lot 101, 11 Sandy Crescent SALISBURY PARK SA

Brilliant Lifestyle Location - 12.5m Frontage - Suit Double Garage Design

This is the one you've been waiting for. On offer is a 302 sqm Torrens Title allotment boasting a 12.5 metre fronted near level allotment suitable to build a double width garage design, subject to council consent.

## Land Size : 302 sqm

View

: https://www.michaelkris.com.au/sale/sa/nort h-north-east-suburbs/salisbury-park/resident ial/land/5834631

Matthew Lee 08 8353 3000