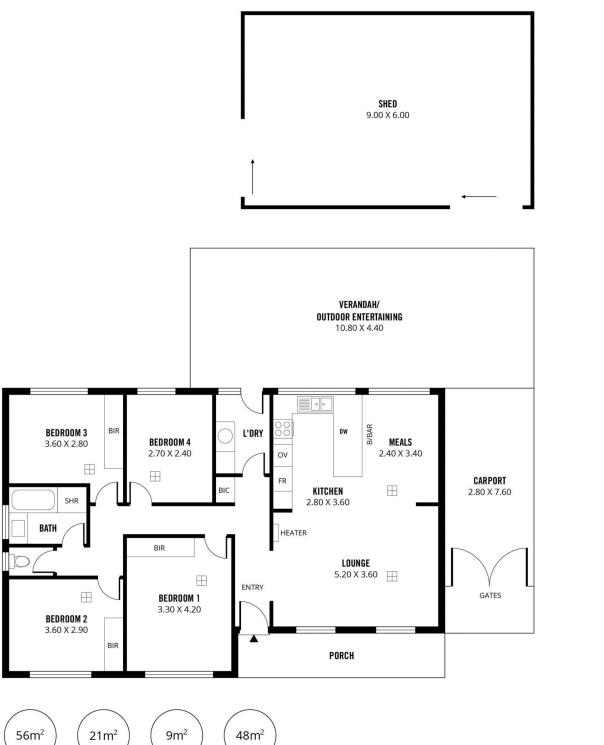

## 27 Martins Road SALISBURY DOWNS SA

Extensively renovated 4 bedroom home on a 601 sqm allotment featuring a party sized outdoor entertaining area, lots of room for the kids to play on the lush green lawn, plenty of off-street parking and a huge tradies garage to work from home, set up your man cave or a place to securely store the big boys toys.

4 🗀 1 🔓 4 🖨

**Building Size**: 127 sqm **Land Size**: 601 sqm

Land Size : 601 sqm View : https://ww

: https://www.michaelkris.com.au/sale/sa/ north-north-east-suburbs/salisbury-down

s/residential/house/5834632