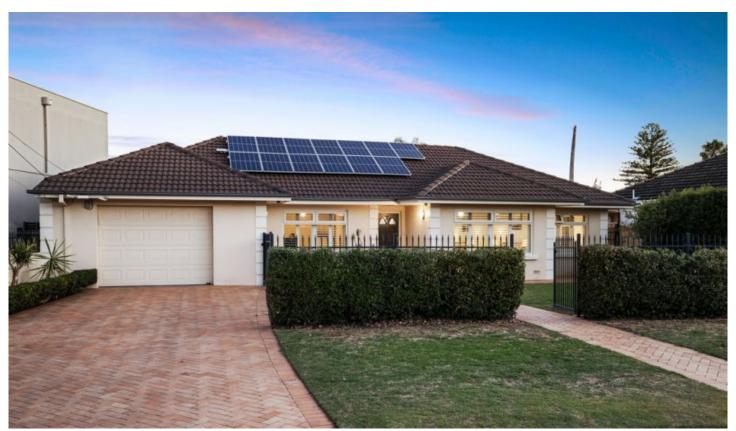

## 13 Westmoreland Road GRANGE SA

PRICE GUIDE: \$850,000

Set on a generous size allotment of approximately 755m2 with a wide frontage of 21.34m. The prime location is grand, a few minutes' drive to Grange beach, walking distance to Grange Primary School, St Michael's College, nearby Golf Clubs, local shopping on Grange Road and bus and train transport nearby.

The spacious floor plan will certainly impress those looking for a true family home with modern amenities and many lifestyle pleasures.

The home has been updated and immaculately maintained showcasing quality and style throughout. Offering 4 good size bedrooms, 3 with built-in robes. The beautiful updated open plan living area will certainly meet all your needs from