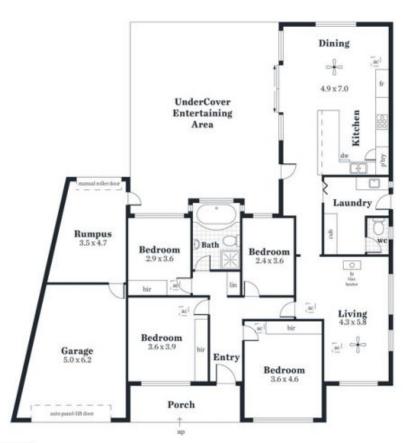

The spacious floor plan will certainly impress those looking for a true family home with modern amenities and many lifestyle pleasures.

The home has been updated and immaculately maintained showcasing quality and style throughout. Offering 4 good size bedrooms, 3 with built-in robes. The beautiful updated open plan living area will certainly meet all your needs from

4 🕮 1 📛 1 🕰

Land Size: 755 sqm

View : https://www.michaelkris.com.au/sale/sa/wes

tern-beachside-suburbs/grange/residential/h

ouse/5834635

Kris Papagiannis 08 8353 3000

| Area (Estimate Only) |                       |
|----------------------|-----------------------|
| Living               | 171.98 m <sup>2</sup> |
| Garage               | 27.28 m <sup>2</sup>  |
| Porch                | 8.67 m <sup>2</sup>   |
| Entertaining Area    | 60.00 m <sup>2</sup>  |
| Pool Room            | 13.22 m <sup>2</sup>  |
| Shed                 | 7.20 m <sup>2</sup>   |
| Total                | 288.35 m <sup>2</sup> |