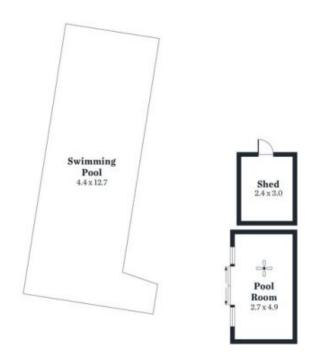

4 🕮 1 📛 1 🕰

Land Size: 755 sqm

View : https://www.michaelkris.com.au/sale/sa/wes

tern-beachside-suburbs/grange/residential/h

ouse/5834635

Kris Papagiannis 08 8353 3000

| Area (Estimate Only) |                       |
|----------------------|-----------------------|
| Living               | 171.98 m <sup>2</sup> |
| Garage               | 27.28 m <sup>2</sup>  |
| Porch                | 8.67 m <sup>2</sup>   |
| Entertaining Area    | 60.00 m <sup>2</sup>  |
| Pool Room            | 13.22 m <sup>2</sup>  |
| Shed                 | 7.20 m <sup>2</sup>   |
| Total                | 288.35 m <sup>2</sup> |