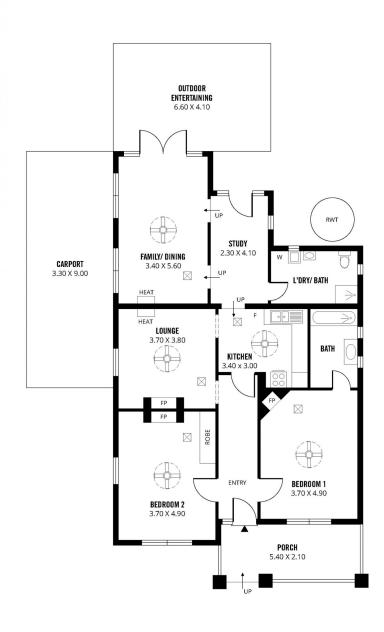

The location is superb, close to Primary and Secondary Schools, local shopping including Westfield West Lakes, Childcare Centres, parks and only a few minutes' drive to beautiful beaches.

The home is set on a generous allotment of approximately 731m2 and secured by a white picket fence. Entry into the home is via a solid built porch leading into a cosy yet spacious floor plan of 2 or 3 bedrooms with fireplaces and