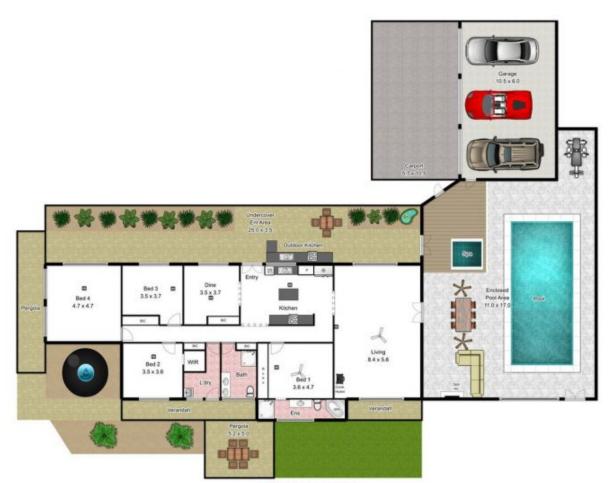

## 112 Adelaide Place CURRENCY CREEK SA

This truly unique property will warm the hearts of those looking for a secluded rural lifestyle on the beautiful Fleurieu Peninsula.

- \* Land Area: 80 acres (approx)
- \* Located between Strathalbyn and historic Goolwa
- \* Living area approx 214m2
- \* 4 bedrooms, master with BIR and modern ensuite, beds 2 & 3 with BIR's
- \* 2 bathrooms
- \* Kitchen/casual meals with modern appliances
- \* Large formal dining room or home office
- \* Ducted reverse cycle air conditioner
- \* Slow combustion heater
- \* Ducted Vacuum system, ceilings fans and abundance of storage space
- \* 3 living areas

4 📭 2 🔓 8 😭

**View**: https://www.michaelkris.com.au/sale/sa/fleurieu-peninsula/currency-creek/residential/house/5834647

Rosie Hage 08 8353 3000

Total Approx Living Area: 214.0M2
This drawing is for illustration purposes only.
All measurements are approximate only,
and information to be relied upon should be independently verified.