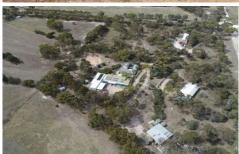

## 112 Adelaide Place CURRENCY CREEK SA

This truly unique property will warm the hearts of those looking for a secluded rural lifestyle on the beautiful Fleurieu Peninsula.

- \* Land Area: 80 acres (approx)
- \* Located between Strathalbyn and historic Goolwa
- \* Living area approx 214m2
- \* 4 bedrooms, master with BIR and modern ensuite, beds 2 & 3 with BIR's
- \* 2 bathrooms
- \* Kitchen/casual meals with modern appliances
- \* Large formal dining room or home office
- \* Ducted reverse cycle air conditioner
- \* Slow combustion heater
- \* Ducted Vacuum system, ceilings fans and abundance of storage space
- \* 3 living areas