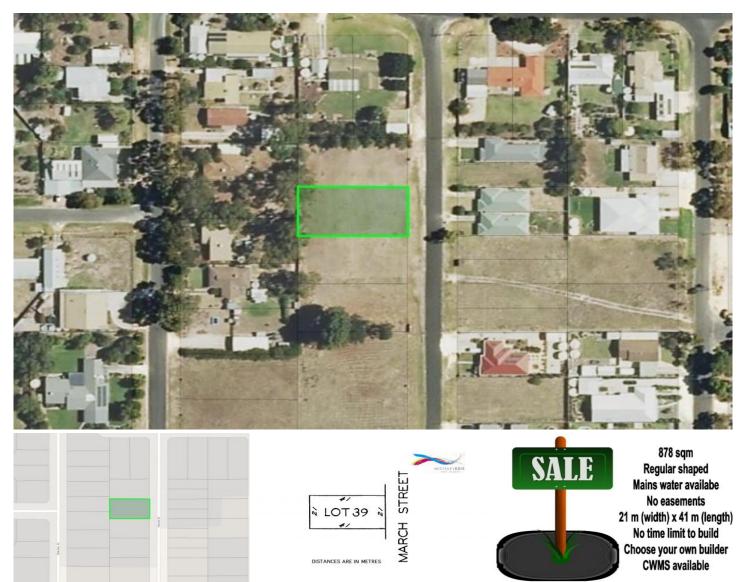

## Lot 39 March Street KEITH SA

Vacant Land in a Family Friendly Rural Town - ONLY \$19,900

March Street is the place to build your brand new home among the other modern houses that have been established within the immediate area. Lot 39 offers a blank canvas, is great value buying and priced to sell today.

New home builders, get in quick to secure the \*\$25,000

Land Size: 878 sqm

View: https://www.michaelkris.com.au/sale/sa/sout

h-east/keith/residential/land/5834648

Matthew Lee 08 8353 3000