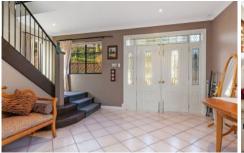

Entry into the home leads to the enormous tiled living space with fireplace and access to the 16m wide balcony showcasing stunning views. This level also has a huge timber kitchen with stainless steel cooking appliances, 5 burner gas stove, 900mm wide oven, dishwasher, extra wide fridge space, walk-in pantry and an abundance of built-in storage cupboards including under stair storage,