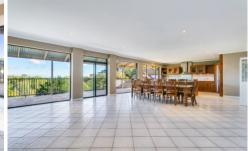

Entry into the home leads to the enormous tiled living space with fireplace and access to the 16m wide balcony showcasing stunning views. This level also has a huge timber kitchen with stainless steel cooking appliances, 5 burner gas stove, 900mm wide oven, dishwasher, extra wide fridge space, walk-in pantry and an abundance of built-in storage cupboards including under stair storage,