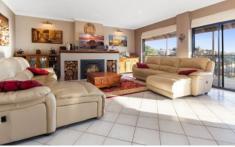

Entry into the home leads to the enormous tiled living space with fireplace and access to the 16m wide balcony showcasing stunning views. This level also has a huge timber kitchen with stainless steel cooking appliances, 5 burner gas stove, 900mm wide oven, dishwasher, extra wide fridge space, walk-in pantry and an abundance of built-in storage cupboards including under stair storage,