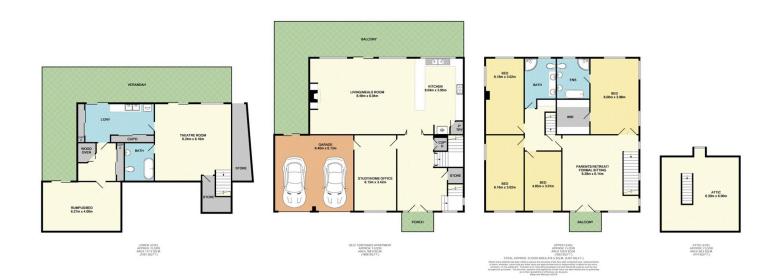

## 26 Highfield Drive ABERFOYLE PARK SA

This amazing home is located in a quiet cul-de-sac on a 900m2 allotment. The home spans over 3 spacious levels in the wonderful Woodland Ridge Estate, surrounded by other quality homes, stunning views to the coast within minutes to quality private and public schools, kindergartens, sporting amenities, local shopping at Aberfoyle Park, Flagstaff Hill and Blackwood and only a short drive to Westfield Marion, Flinders Medical Centre and Flinders University.

Entry into the home leads to the enormous tiled living space with fireplace and access to the 16m wide balcony showcasing stunning views. This level also has a huge timber kitchen with stainless steel cooking appliances, 5 burner gas stove, 900mm wide oven, dishwasher, extra wide fridge space, walk-in pantry and an abundance of built-in storage cupboards including under stair storage,