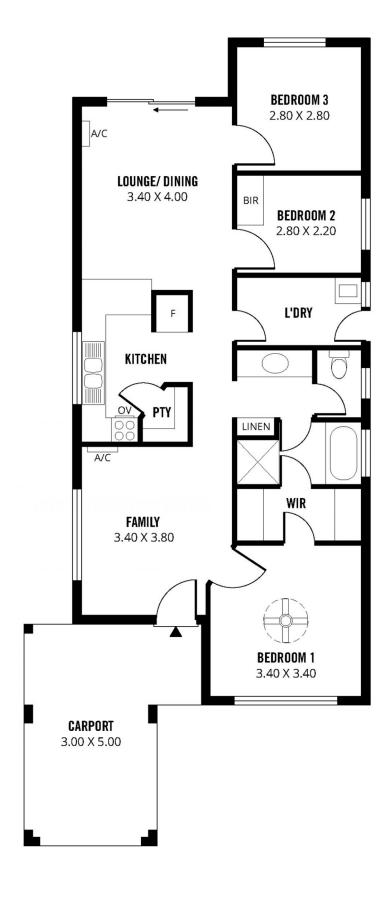

The location is superb; 5 minutes to Tea Tree Plaza and local shops, Modbury Hospital, short stroll to public transport, schools and so many other amenities including Linear Park.

Be impressed by the street appeal, attractive faade and pretty landscaped gardens will surely win you over. Internally offering a free flowing floor plan showcasing space, quality and an air of sophistication. This home offers 3 good size bedrooms, master with ceiling fan, walk-in robe and direct access to the 2-way bathroom, bedroom 2 has a built-in robe. The home has been