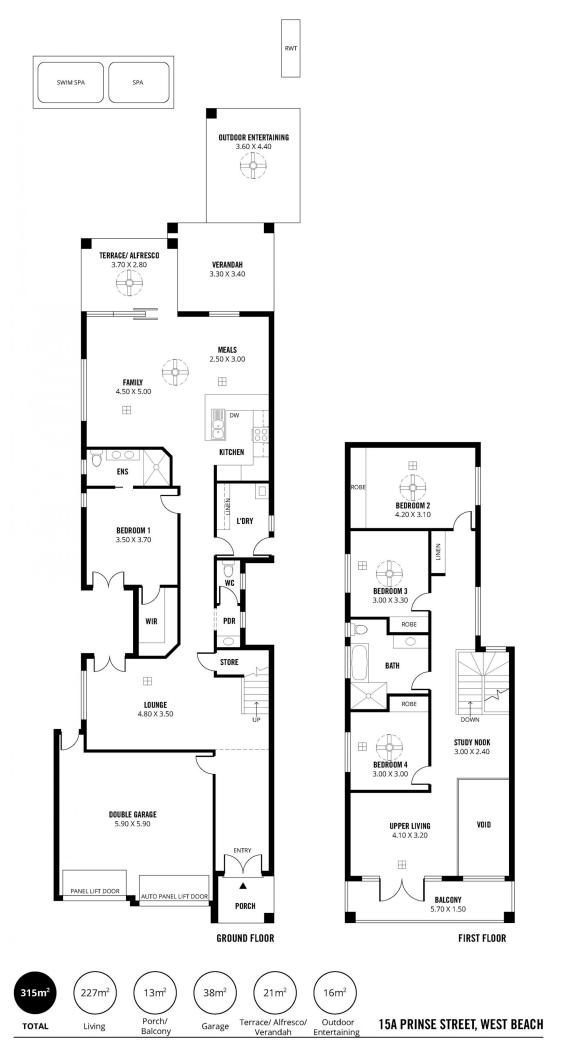

15A Prinse Street WEST BEACH SA

AT A GLANCE: \* 4 BEDROOMS (Master on ground level)

\* 2.5 BATHROOMS \* 3 LIVING AREAS

\*SPECTACULAR OUTDOOR ENTERTAINING AREA \*
ABOVE GROUND POOL/SPA \* DOUBLE GARAGE + 2
OPEN SPACES \* 2.2KW SOLAR SYSTEM

4 🔄 2 🔓 2 🖨

Land Size: 374 sqm

View : https://www.michaelkris.com.au/sale/sa/wes

tern-beachside-suburbs/west-beach/residen

tial/house/5834659

Michael Georgiadis 08 8353 3000