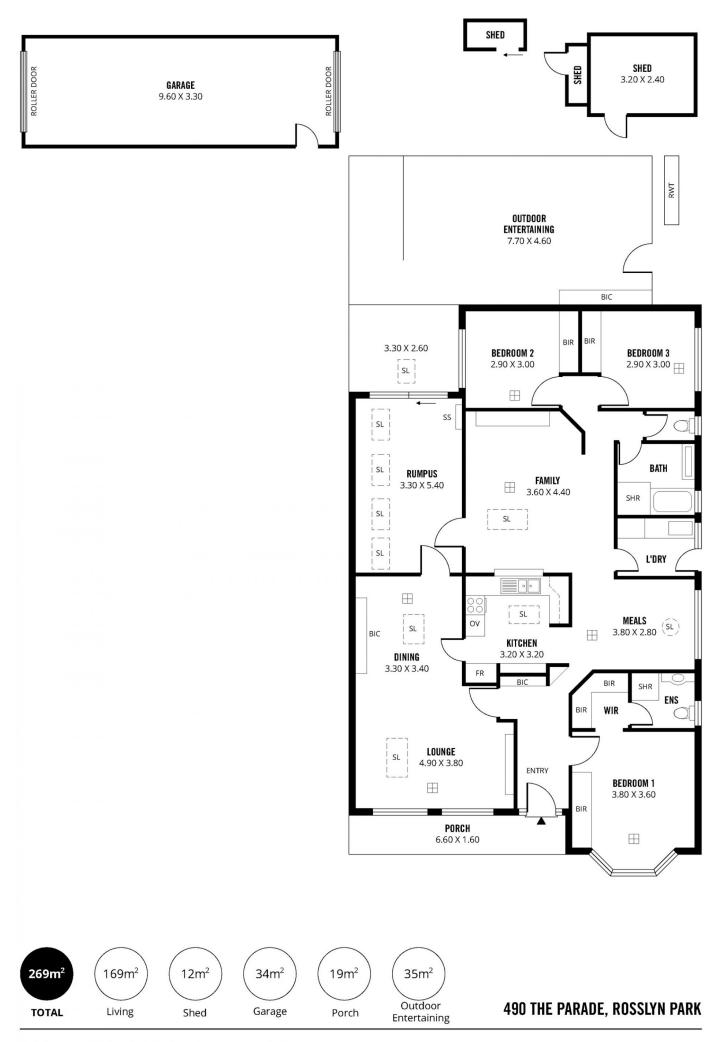

## 3 🛤 2 📛 2 🚘

| <b>Building Size</b> | :20  |
|----------------------|------|
| Land Size            | : 51 |
| View                 | : ht |

- 00 sqm
- 8 sqm
- - ttps://www.michaelkris.com.au/sale/sa/ eastern-suburbs/rosslyn-park/residential /house/5834664

**Kris Papagiannis** 08 8353 3000

Scale in metres. This drawing is for illustration purposes only. All measurements are approximate and details intended to be relied upon should be independently verified.