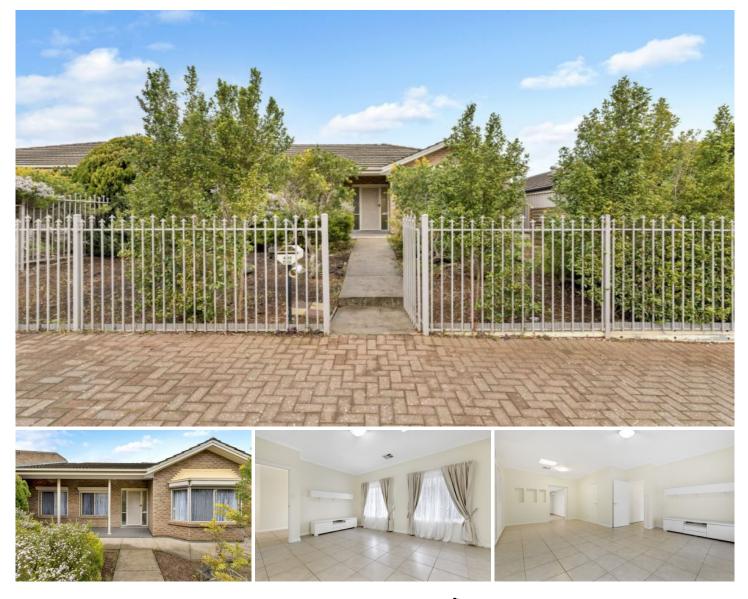

## 490 The Parade ROSSLYN PARK SA

This solid built 1994 Torrens Title Colonial home is a fabulous offering, approximately 200m2 of living space and land area of approximately 518m2 would make this a superb family home.

## THE LOCATION

Set in the sought after Eastern Suburb of Rosslyn Park, minutes from Burnside Village Shopping Centre and the ever so popular "The Parade's" precinct offering some of Adelaide's best Restaurants, Cafes, Cinema's and shops. If schooling is a priority then you can't go past this home, some of the best elite private and public schools are within easy reach, or for the city workers public transport is close by.

## THE PROPERTY

https://www.michaelkris.com.au

## 3 🛤 2 📛 2 🚘

| <b>Building Size</b> | :20  |
|----------------------|------|
| Land Size            | : 51 |
| View                 | : ht |

- 00 sqm
- 8 sqm
- - ttps://www.michaelkris.com.au/sale/sa/ eastern-suburbs/rosslyn-park/residential /house/5834664