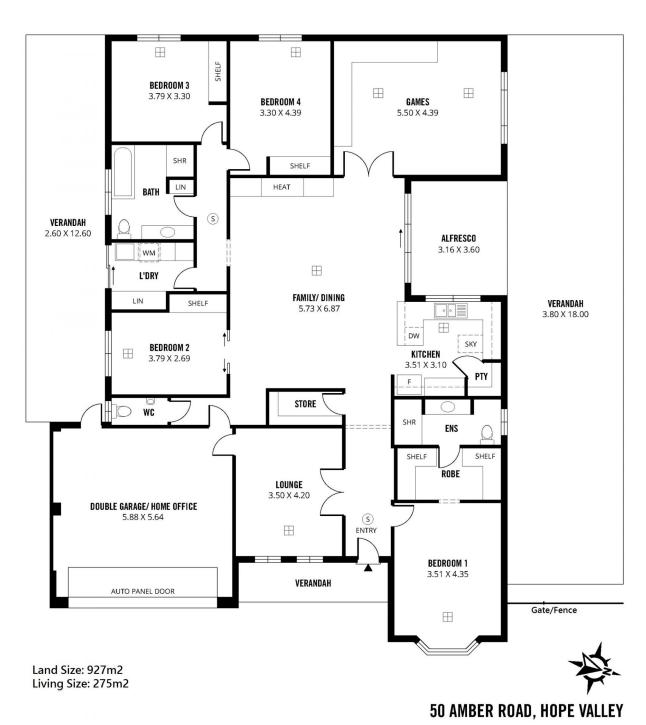

## 50 Amber Road HOPE VALLEY SA

Just when you think that special home will never come along.....then suddenly it happens!

PRICE GUIDE: \$795,000

AT A GLANCE: \*4 BEDROOMS \*3 or 4 LIVING AREAS \*2.5 BATHROOMS \*ALFRESCO + 2 UNDERCOVER PERGOLAS \*DOUBLE GARAGE/HOME OFFICE \*INGROUND POOL WITH SPA JETS AND LIGHTING.

4 🕒 2 📛 2 🖨

Land Size: 927 sqm

View: https://www.michaelkris.com.au/sale/sa/nort

h-north-east-suburbs/hope-valley/residential

/house/5834670

Kris Papagiannis 08 8353 3000