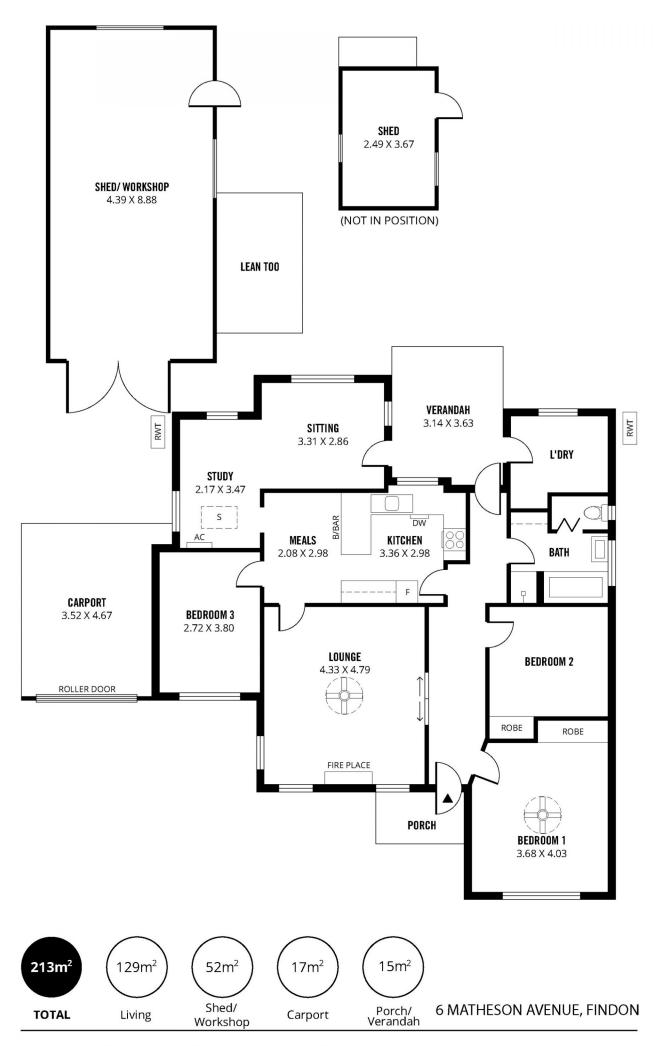

## 6 Matheson Avenue FINDON SA

UNIQUE FAMILY HOME ON 1121m2 ALLOTMENT (approx).

"Vendor is open to offers before auction. If an auction is too confronting for you, please feel free to talk to us and make an offer before the 15th November, auction day"

This property would be an ideal family home or a developer's delight! For those who want plenty of space inside and out then this property is a must see. The 1121m2 allotment with established fruit trees, veggie beds, cottage gardens front and rear and plenty of outside space for the kids play will surely impress.