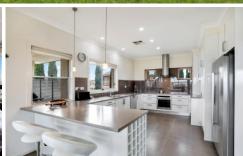

## **5A Sarah Court MCCRACKEN SA**

AT A GLANCE: \* 4 BEDROOMS \* 2 BATHROOMS \* 2 OPEN PLAN LIVING AREAS \* 2 KITCHENS (one kitchenette) \* BALCONY \* 2 ALFRESCO AREAS \* DUCTED RC/AC + 1 SPLIT SYSTEM \* SECURITY SYSTEM \* AMAZING VIEWS OF GOLF COURSE AND BEYOND TO BLUFF \* 2 SINGLE GARAGES WITH AUTOMATED ROLLER DOORS \* LAND SIZE 570m2 approx.