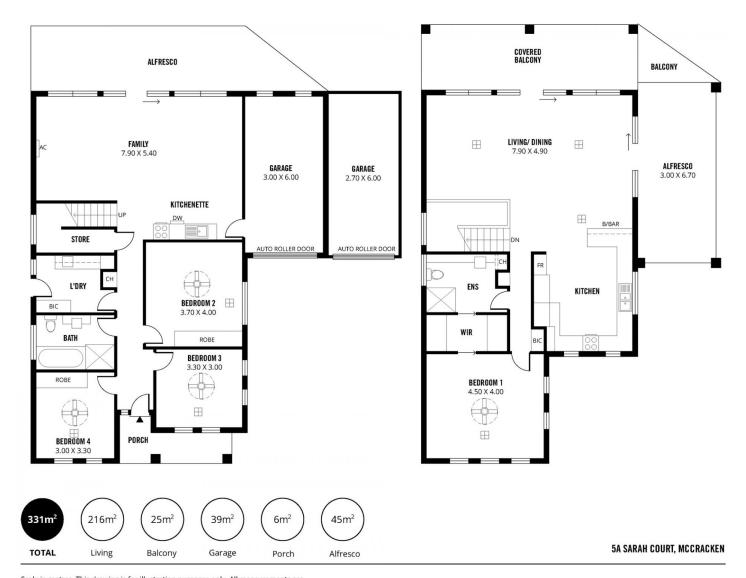

## **5A Sarah Court MCCRACKEN SA**

AT A GLANCE: \* 4 BEDROOMS \* 2 BATHROOMS \* 2 OPEN PLAN LIVING AREAS \* 2 KITCHENS (one kitchenette) \* BALCONY \* 2 ALFRESCO AREAS \* DUCTED RC/AC + 1 SPLIT SYSTEM \* SECURITY SYSTEM \* AMAZING VIEWS OF GOLF COURSE AND BEYOND TO BLUFF \* 2 SINGLE GARAGES WITH AUTOMATED ROLLER DOORS \* LAND SIZE 570m2 approx.

4 🚐 2 🚝 2 😭

Land Size: 570 sqm

View : https://www.michaelkris.com.au/sale/sa/fleu

rieu-peninsula/mccracken/residential/house/

5924821

Rosie Hage 08 8353 3000

Scale in metres. This drawing is for illustration purposes only. All measurements are approximate and details intended to be relied upon should be independently verified.