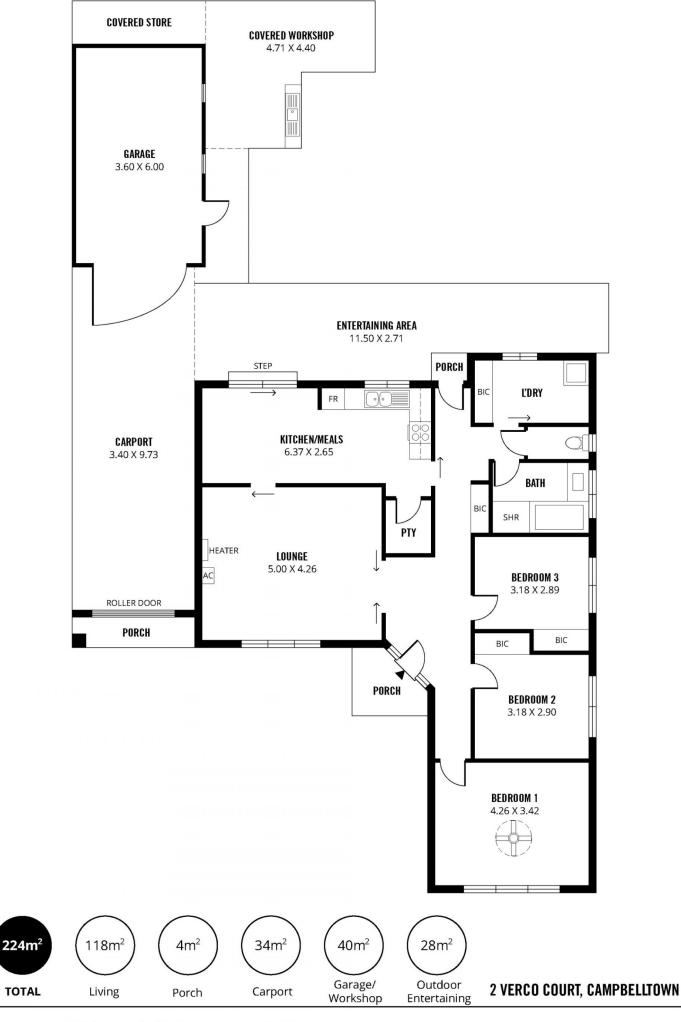

## SOLID FAMILY HOME WITH RETRO INFLUENCE!

PRICE GUIDE: \$525,000-\$550,000

This is one of those true-blue much loved family homes in this fabulous location adjacent Newton, only a short walk away to Newton and Campbelltown Shopping Centre and within walking distance to quality local schools, recreational parks and public transport.

This is a property offering so many options; live-in as is and update later, rebuild or extend (STCC), or a great addition to your investment portfolio.

The property has been well maintained over the years and offers a substantial floorplan of 3 bedrooms, 2 & 3 with built-in robes, master with ceiling fan. The wide central