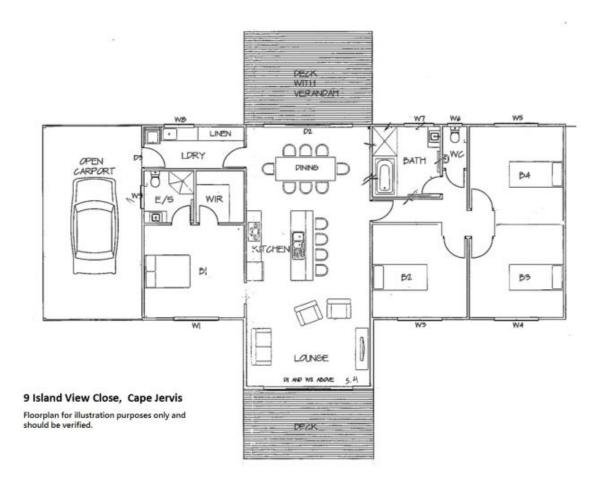

## 9 Island View Close CAPE JERVIS SA

Come on down to this relaxed coastal location and fish 24/7, yes this is one of the best fishing spots in SA.

On offer is this modern 2015 built home set on a huge allotment of approximately 1000m2 in this most welcoming and tightly held township and just over 1hr 40min drive from Adelaide.

This property is fully fenced with a very spacious single storey house comprising of 4 large bedrooms with brand new carpet. master with own wing, modern en-suite with shower alcove vanity, we and a good size walk-in robe and there is family bathroom with bath, shower, vanity and there is the convenience of a separate wc.

The centrally located open plan is just what's needed for family living, it has raked ceilings showcasing extra height, plenty of natural light, separate lounge and dining areas

4 📭 2 🖺 1 🗬

**View**: https://www.michaelkris.com.au/sale/sa/fleurieu-peninsula/cape-jervis/residential/house/5924824