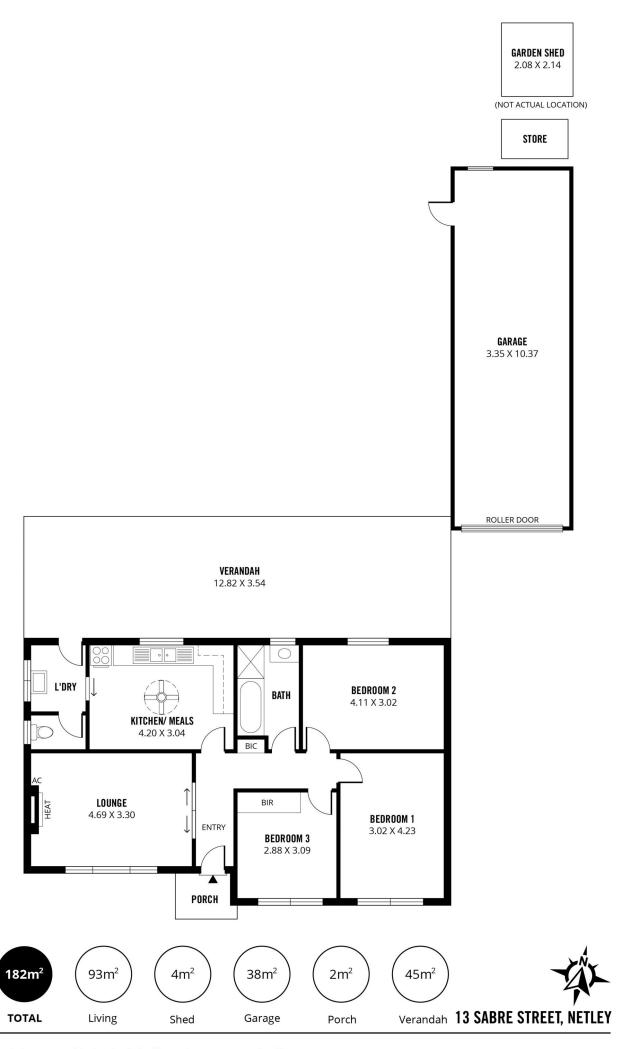

## 13 Sabre Street NETLEY SA

Potential to develop 2 allotments, subject to Council approval.

Netley is a much sought after location and this home is set in a very quiet area close to so many amenities including local shopping, choice of schools and public transport.

This family home could respond well to some tender loving care, or demolish and rebuild.

The current floor plan comprises 3 bedrooms, eat-in kitchen, separate living room with wall unit air conditioner. There is a double length galvanised garage/workshop, small storeroom and a garden shed. Neat and tidy bathroom, wc and laundry.

For those looking for land don't go past this address, this

3 📭 1 🔓 1 🖨

Land Size: 808 sqm

View : https://www.michaelkris.com.au/sale/sa/wes

tern-beachside-suburbs/netley/residential/h

ouse/5944087

Anthony Decelis 08 8353 3000