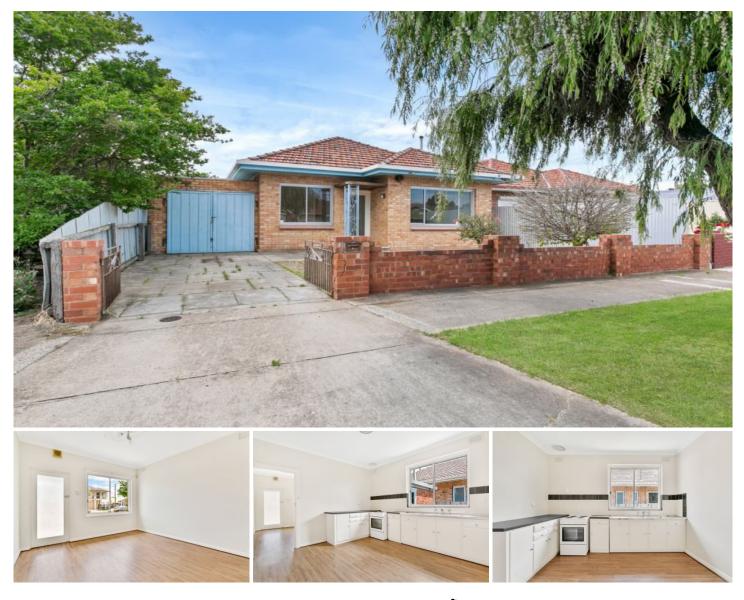

## 87 Palm Avenue ROYAL PARK SA

On offer is this solid brick c1960'S home on an allotment size of approximately 385m2.

Royal Park has so much to offer those who wish to live mid-way between the city and the sea. 87 Palm Avenue is set amongst other character built homes, within easy reach of local shopping centres, golf club, quality schools and an easy commute to the city and beautiful beaches.

If you are in the market to buy your 1st home then this could an opportunity not to be missed, this one could be a great addition to your property portfolio, or there could be the opportunity to demolish and start again (subject to Council consent).

This quaint home offers a delightful retro interior comprising 3 bedrooms, main with a lovely feature rose ceiling, new

## 3 🛤 1 🚰 1 🚘

View

Land Size : 385 sqm

: https://www.michaelkris.com.au/sale/sa/wes tern-beachside-suburbs/royal-park/residenti al/house/5944484

Michael Georgiadis 08 8353 3000

Scale in metres. This drawing is for illustration purposes only. All measurements are approximate and details intended to be relied upon should be independently verified.