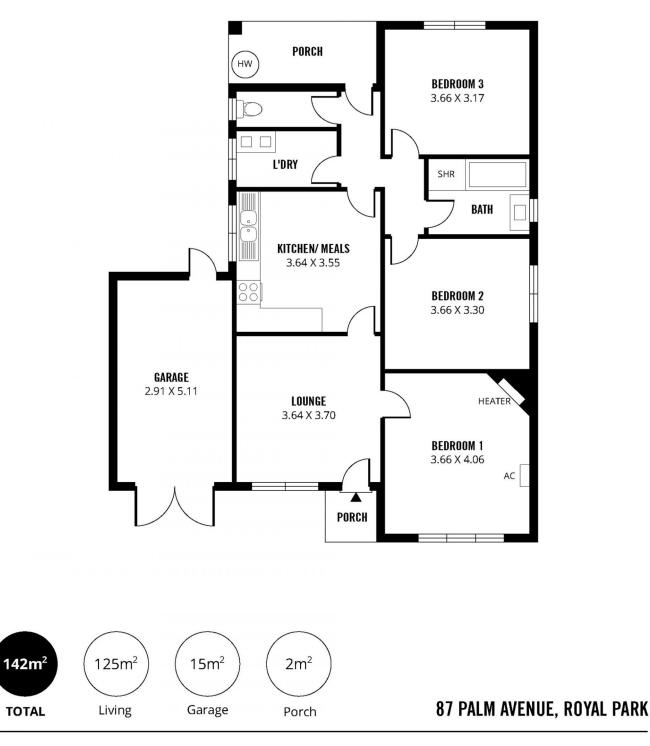

This quaint home offers a delightful retro interior comprising 3 bedrooms, main with a lovely feature rose ceiling, new

## 3 🛤 1 🚰 1 🚘

View

Land Size : 385 sqm

: https://www.michaelkris.com.au/sale/sa/wes tern-beachside-suburbs/royal-park/residenti al/house/5944484

Michael Georgiadis 08 8353 3000

Scale in metres. This drawing is for illustration purposes only. All measurements are approximate and details intended to be relied upon should be independently verified.