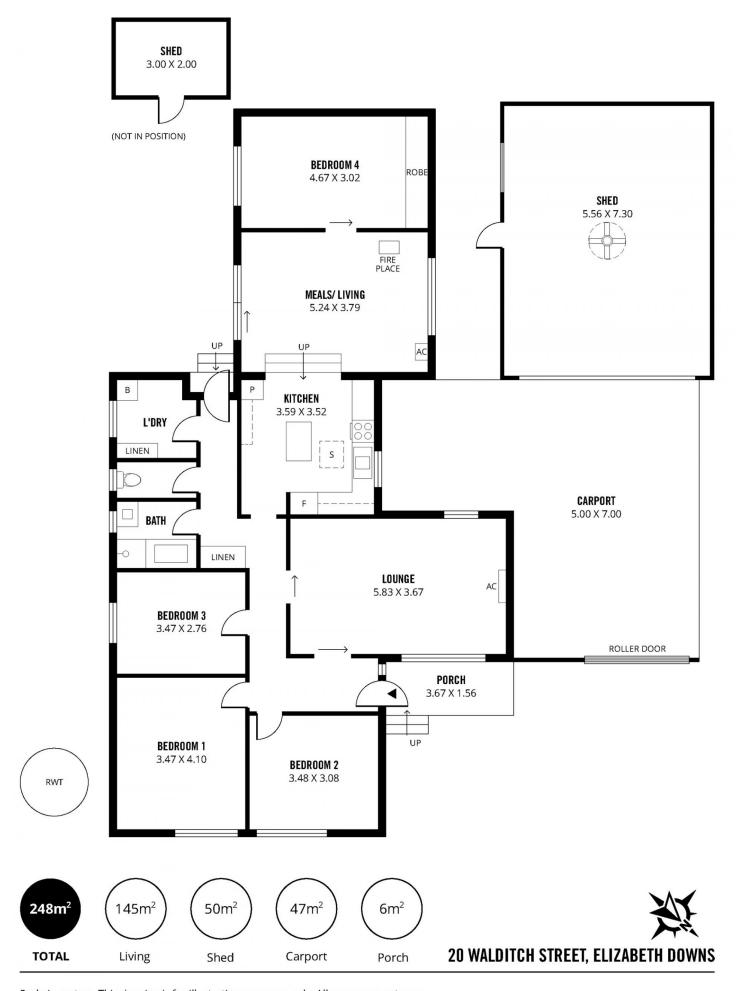

## 20 Walditch Street ELIZABETH DOWNS SA

It's the right time to own your own home with interest rates at an all-time low why not take advantage and Invest in your future.

This delightful home could be a great way to start home ownership. The location is great, close to local schools and sporting fields and within easy reach of Munno Para Shopping Centre, Elizabeth City Shopping Centre and major services.

This home is all about space on a large scale, offering 4 good size bedrooms, large lounge room with reverse cycle split system air conditioner plus a second living area adjacent the central kitchen. The 2nd living area with combustion heater and wall unit air conditioner and adjacent bedroom with built-in robe. This area could be perfect for an elderly member of the family, or a teen who