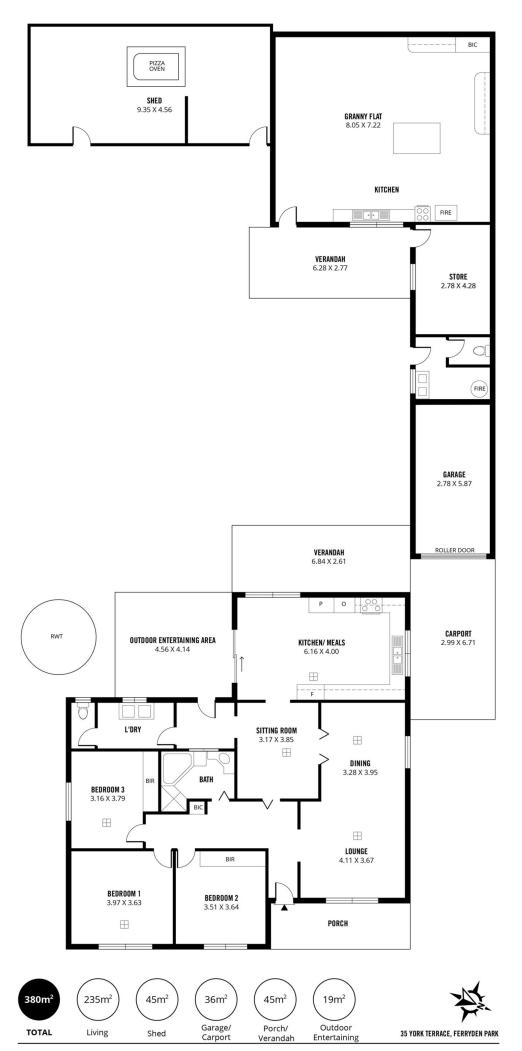

## 35 York Terrace FERRYDEN PARK SA

CHARMING FAMILY HOME - SUBSTANTIAL ALLOTMENT OF 1040M2 approx.

RARE opportunity to sub-divide into 3 allotments subject to Council consent.

This spacious family home offers 3 bedrooms and formal/casual living areas. The homes interior has been well kept throughout the years.

## AT A GLANCE:

- \* Built C1961
- \* Allotment 1040m2 with 18m frontage approx.
- \* 3 bedrooms, two with built-in robes
- \* Formal open plan formal lounge and dine
- \* Separate sitting room

3 📭 1 🖺 2 🗬

Land Size: 1040 sqm

View : https://www.michaelkris.com.au/sale/sa/wes

tern-beachside-suburbs/ferryden-park/resid

ential/house/5977367

Anthony Decelis 08 8353 3000