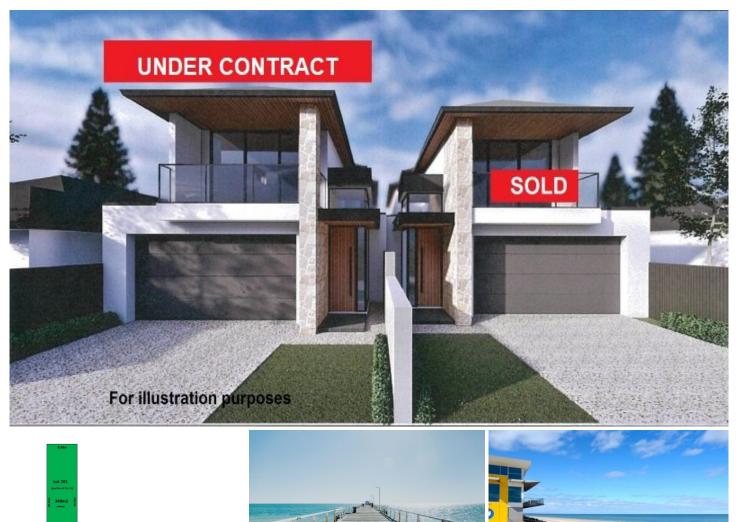

## Lot 701, 11 Cavendish Street WEST BEACH SA

Completion around December 2021

This outstanding residence offering contemporary living in this highly popular locale with convenience to some of Adelaide's best beaches, Adelaide Airport and 12kms to Adelaide central.

estyle illustr

The statement residence is sure to appeal to all generations with effortless versatility and excellent design. Situated on 349m2 of land with the foot print of the home being 333m2.

Features you will love about this home:

2 Levels of luxurious living Feature stone to fascia of home Spacious open plan living with gas fire place 4 🛤 3 🚔 2 🚘

View : https://www.michaelkris.com.au/sale/sa/westernbeachside-suburbs/west-beach/residential/house/ 5986738