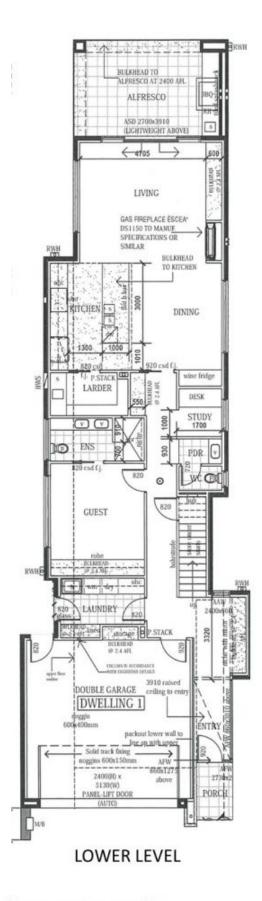

2 Levels of luxurious living Feature stone to fascia of home Spacious open plan living with gas fire place 4 🛤 3 🚔 2 🚘

View : https://www.michaelkris.com.au/sale/sa/westernbeachside-suburbs/west-beach/residential/house/ 5986738

Michael Georgiadis 08 8353 3000

| AREAS (approx.) |        |
|-----------------|--------|
| DWELLING 1      | M2     |
| LM Living       | 131.54 |
| UM Living       | 126.86 |
| Alfresco        | 20.82  |
| Garage/Store    | 41.53  |
| Balcony         | 9.59   |
| Porch           | 2.93   |
| TOTAL           | 333.27 |
| SITE AREA       | 349.42 |

All measurements are approximate

UPPER LEVEL