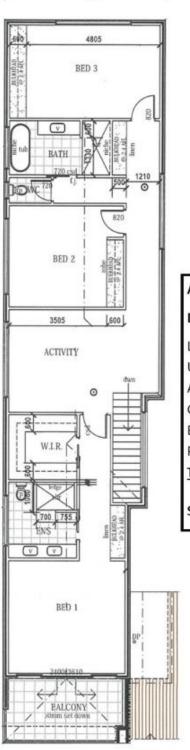

2 Levels of luxurious living Feature stone to fascia of home Spacious open plan living with gas fire place 4 🛤 3 🚔 2 🚘

View : https://www.michaelkris.com.au/sale/sa/westernbeachside-suburbs/west-beach/residential/house/ 5986738

Michael Georgiadis 08 8353 3000

| AREAS (approx.) |        |
|-----------------|--------|
| DWELLING 1      | M2     |
| LM Living       | 131.54 |
| UM Living       | 126.86 |
| Alfresco        | 20.82  |
| Garage/Store    | 41.53  |
| Balcony         | 9.59   |
| Porch           | 2.93   |
| TOTAL           | 333.27 |
| SITE AREA       | 349.42 |

All measurements are approximate

UPPER LEVEL