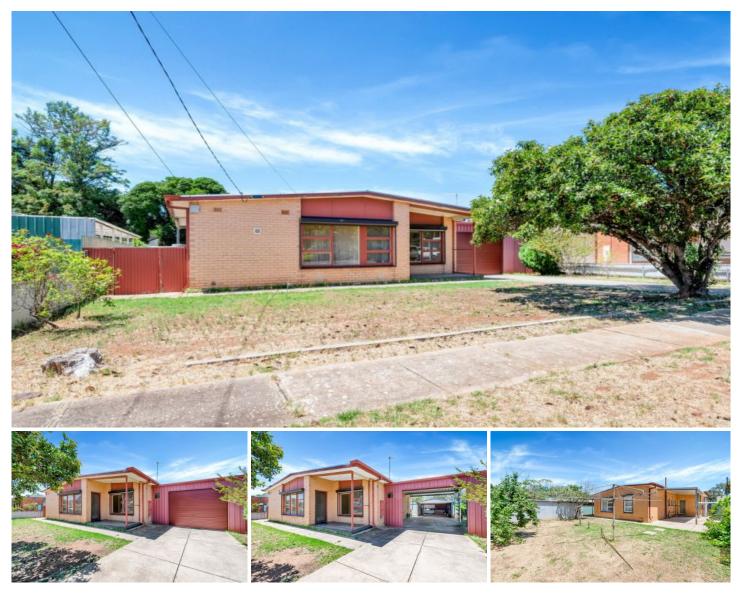

## **12 Grimmett Avenue PARAFIELD GARDENS SA**

There's plenty of potential here.

With an impressive 19 metre fronted near level regular shaped allotment located in a popular area undergoing regeneration with plenty of new construction and residential development happening nearby.

Most of the home remains in its original condition, however a number of improvements have been undertaken over the previous years by the current owner, which include air-conditioning, gas heating, roller shutters and the roof was replaced around 10 years ago. There is excellent off street parking with a large carport with automatic roller-door and drive-thru access to the garage/workshop. There's also a rear verandah and plenty of room for children to play in the back garden.

## 3 🛤 1 🚰 3 🚘

Building Size : 105 sqm Land Size View

: 585 sqm

: https://www.michaelkris.com.au/sale/sa/ north-north-east-suburbs/parafield-garde ns/residential/house/6005926

Matthew Lee 08 8353 3000

12 GRIMMETT AVENUE, PARAFIELD GARDENS