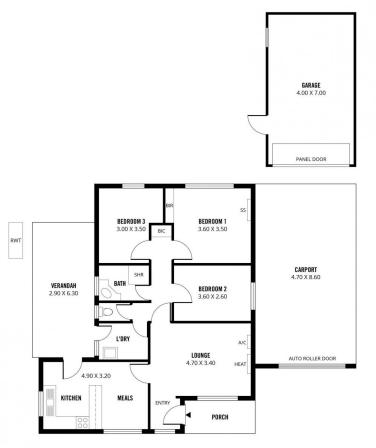

## 3 🛤 1 🚰 3 🚘

Building Size : 105 sqm Land Size View

: 585 sqm

: https://www.michaelkris.com.au/sale/sa/ north-north-east-suburbs/parafield-garde ns/residential/house/6005926

Matthew Lee 08 8353 3000

12 GRIMMETT AVENUE, PARAFIELD GARDENS

Scale in metres. This drawing is for illustration purposes only. All measurements are approximate and details intended to be relied upon should be independently verified.

Produced by The Fotobase Group