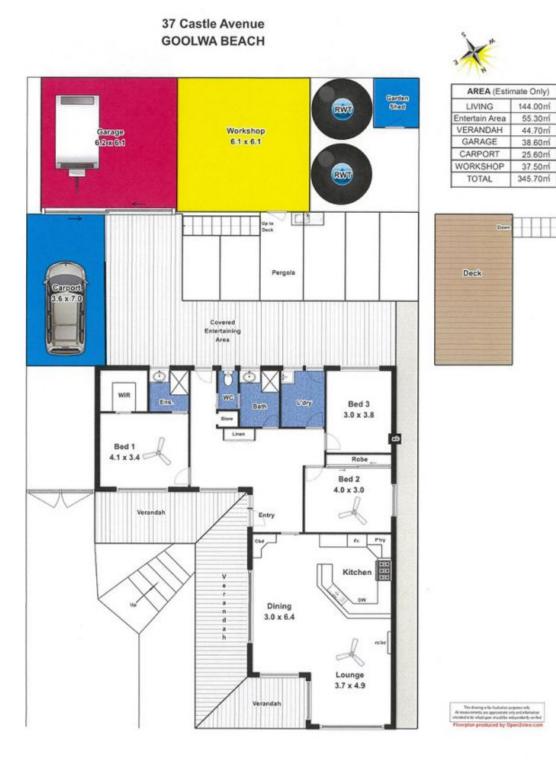

The air-conditioned open floor plan creates a sense of space, perfect for relaxing or entertaining. The large north and east-facing windows provide excellent levels of natural light and stunning panoramic views across the valley to the Goolwa township, the Murray River, Hindmarsh Island and beyond.