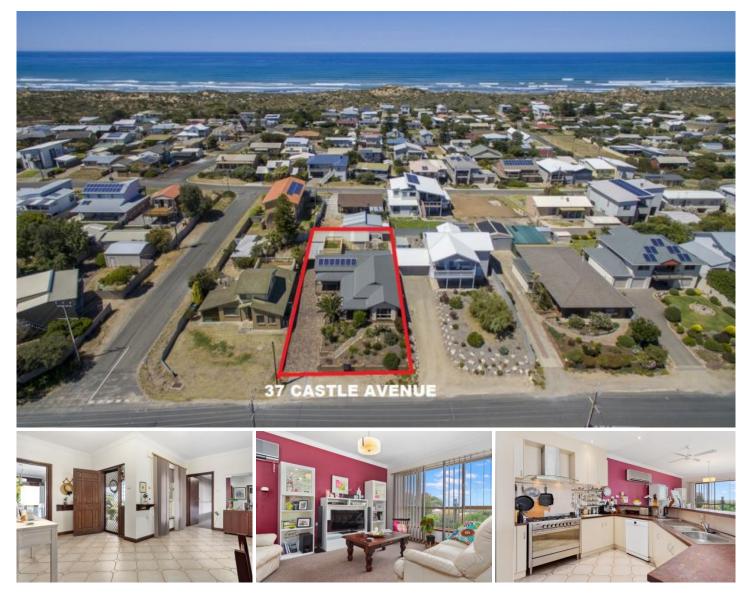

## **37 Castle Avenue GOOLWA BEACH SA**

This beautiful, well-maintained brick home, featuring Mount Gambier Stone, captures rare 360-degree views due to its much sought-after hilltop position, while still being within easy walking distance of Goolwa Beach and its newly constructed Surf Life Saving Club.

The air-conditioned open floor plan creates a sense of space, perfect for relaxing or entertaining. The large north and east-facing windows provide excellent levels of natural light and stunning panoramic views across the valley to the Goolwa township, the Murray River, Hindmarsh Island and beyond.

The unobstructed rooftop decking is the perfect spot to check the surf conditions, follow the whales on their annual journey, admire the fireworks on New Years' Eve, and watch boats sail down the Murray.