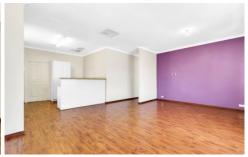

Large living/dining area, reverse cycle split system air conditioner for year-round comfort.

There is a functional kitchen with as new stove/oven and there is a refurbished bathroom.