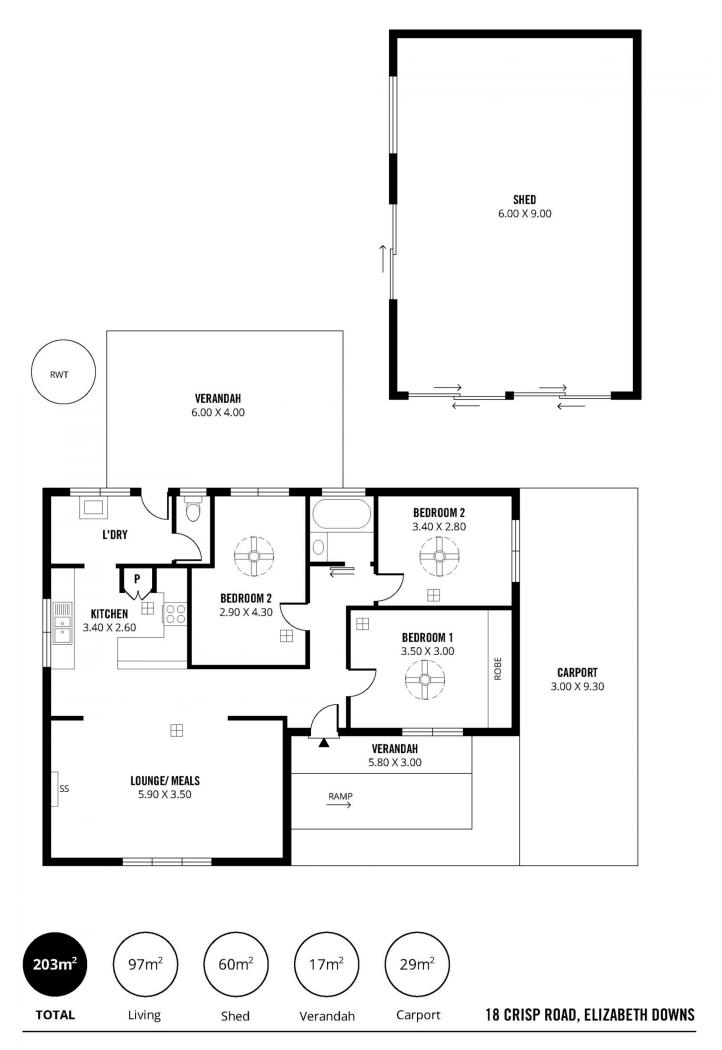

## 18 Crisp Road ELIZABETH DOWNS SA

WHY PAY RENT? Great entry into the Residential or Investment Property.

This solid brick family home features 3 bedrooms, main with built-ins and all with ceiling fans.

Large living/dining area, reverse cycle split system air conditioner for year-round comfort.

There is a functional kitchen with as new stove/oven and there is a refurbished bathroom.

## OTHER FEATURES:

- \* Ducted evaporative cooling
- \* Generous size allotment of approximately 639m2
- \* HUGE 6m x 9m garage/workshop and there is a double

3 📭 1 🖺 2 🗬

**View**: https://www.michaelkris.com.au/sale/sa/north-nor th-east-suburbs/elizabeth-downs/residential/hous e/6049522