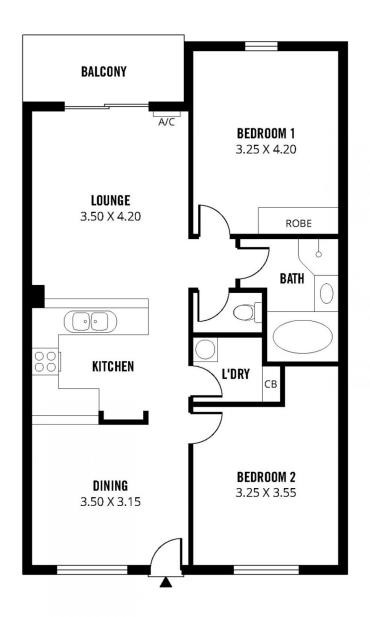

The complex offers recreational facilities to relax in the great outdoors with the onsite barbeque and tennis court for physical activities.

This apartment would be ideal for students, couples, singles or investors. The spacious floor plan offers 2 double bedrooms with carpet, bedroom 1 with built-in robe.

2 📭 1 🔓 1 🗬

**View :** https://www.michaelkris.com.au/sale/sa/adelaide/adelaide/residential/apartment/6100162

Michael Georgiadis 08 8353 3000

18/23 BEWES STREET, ADELAIDE

Scale in metres. This drawing is for illustration purposes only. All measurements are approximate and details intended to be relied upon should be independently verified.