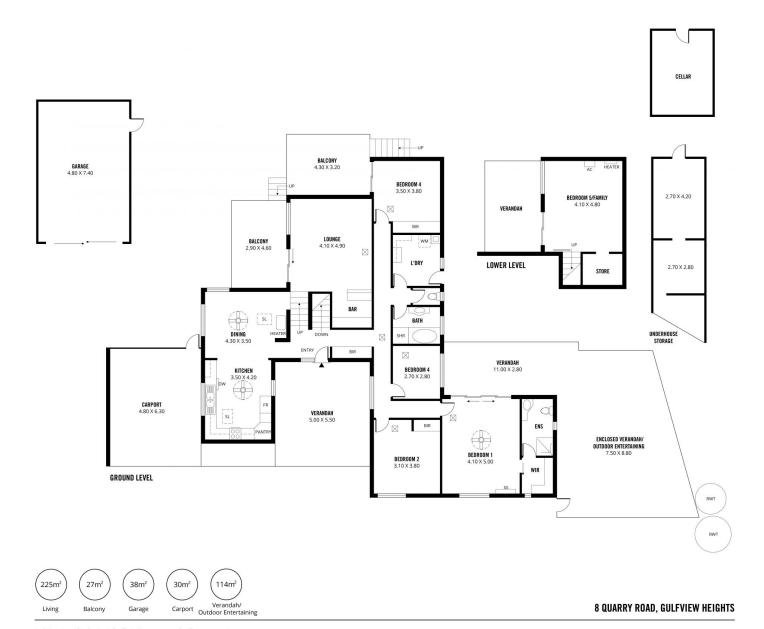

## 8 Quarry Road GULFVIEW HEIGHTS SA

Nestled on a picturesque 1889 sqm professionally landscaped allotment in the ever popular Gulfview Heights sits this architecturally designed double brick residence constructed in 1980 by Master builder Tony Gasparin.

The character filled split level design comprises four bedrooms, a stylishly renovated bathroom, two separate living areas and an open plan updated kitchen and meals. The large main bedroom has external access and an updated ensuite.

There's plenty of room to relax and enjoy the outdoors in the private garden. There's two balconies, a front verandah, plus an all weather undercover outdoor entertaining & BBQ area. There's excellent off-street parking for cars, trade vehicles, boats, a caravan, small truck or trailers and there's rear vehicle access to the