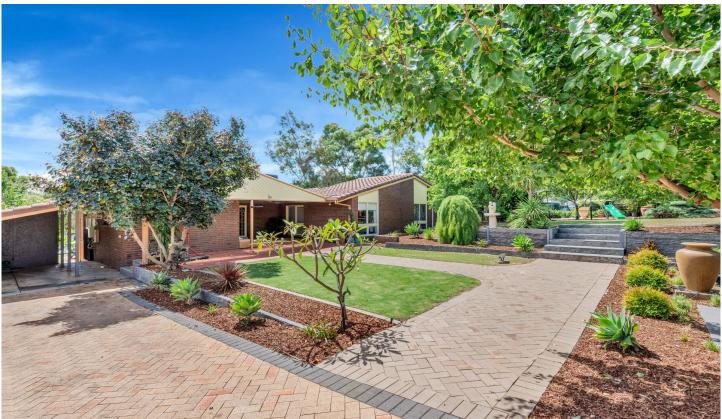

## 8 Quarry Road GULFVIEW HEIGHTS SA

Nestled on a picturesque 1889 sqm professionally landscaped allotment in the ever popular Gulfview Heights sits this architecturally designed double brick residence constructed in 1980 by Master builder Tony Gasparin.

There's plenty of room to relax and enjoy the outdoors in the private garden. There's two balconies, a front verandah, plus an all weather undercover outdoor entertaining & BBQ area. There's excellent off-street parking for cars, trade vehicles, boats, a caravan, small truck or trailers and there's rear vehicle access to the