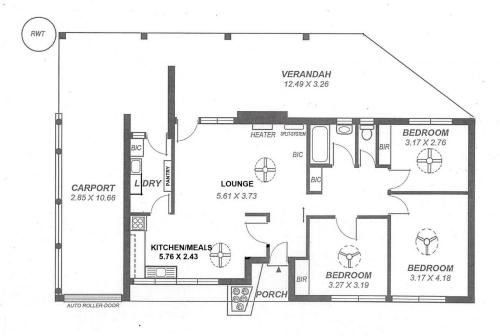

## 2 Fitch Road FULHAM SA

WAKE UP TO LUSH PARK SETTING AND FACE TRANQUILITY EVERYDAY!

Enjoy living here in this well-maintained retro lover's classic, or plan to build your dream home (3 plans available subject to Council consent (2 x single storey & 1 x double storey), ask the Real Estate Agent for copies.

## 3 🛤 1 🚔 1 🚘

Land Size : 520 sqm

: https://www.michaelkris.com.au/sale/sa/wes tern-beachside-suburbs/fulham/residential/h ouse/6338586

View

Con Papagiannis 08 8353 3000

This drawing is for illustration purposes only . All measurements are approximate and details intended to be relied upon should be independently verified.