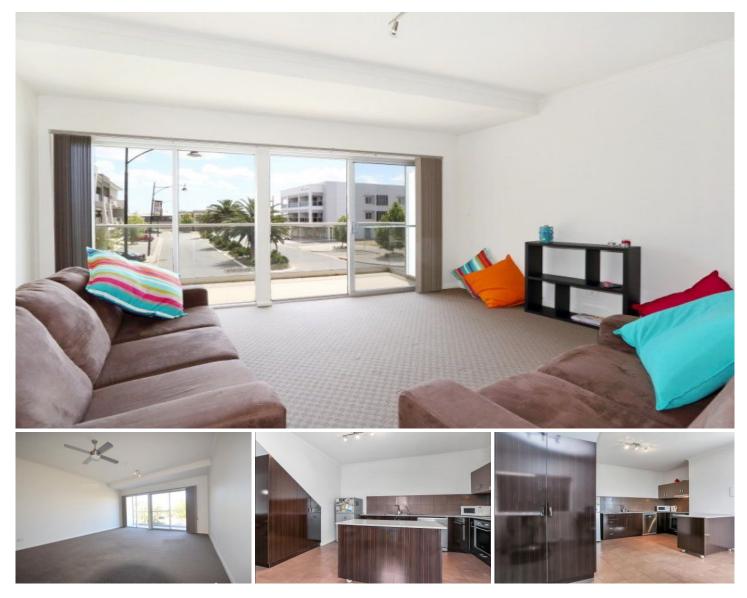

## 14/105-107 Elder Drive MAWSON LAKES SA

Spanning over two levels it offers plenty of living space. Lower level offers a huge open plan living area comprising a modern secluded kitchen with dishwasher, brand-new oven and plenty of built-ins, under stair storage, spacious dining and a light and bright lounge, with sliding door access to a spacious balcony. The air con split system and ceiling fan will offer all year comfort. There is a laundry and separate wc on the same floor.

The apartment is located on level 1 and 2, with one allocated carpark in the garage on ground floor

View : https://www.michaelkris.com.au/lease/sa/north-no rth-east-suburbs/mawson-lakes/residential/apart ment/6387251