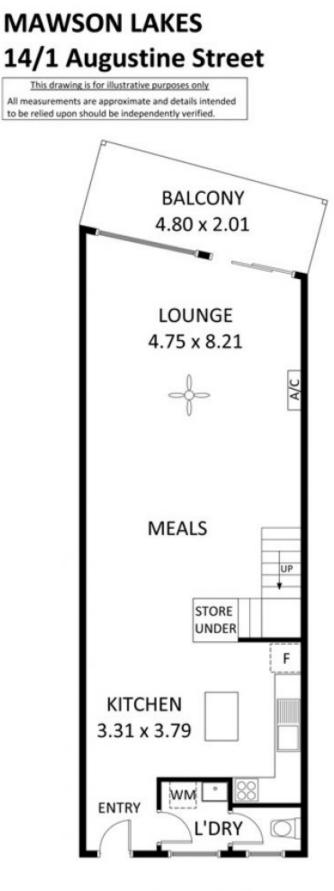

## 14/105-107 Elder Drive MAWSON LAKES SA

Spanning over two levels it offers plenty of living space. Lower level offers a huge open plan living area comprising a modern secluded kitchen with dishwasher, brand-new oven and plenty of built-ins, under stair storage, spacious dining and a light and bright lounge, with sliding door access to a spacious balcony. The air con split system and ceiling fan will offer all year comfort. There is a laundry and separate wc on the same floor.

Upper level offers 3 bedrooms, master with ceiling fan and ensuite, all bedrooms have built-in robes and split system reverse cycle air conditioners. The second bathroom on this level has a bath, shower alcove, vanity and wc.

The apartment is located on level 1 and 2, with one allocated carpark in the garage on ground floor

View : https://www.michaelkris.com.au/lease/sa/north-no rth-east-suburbs/mawson-lakes/residential/apart ment/6387251