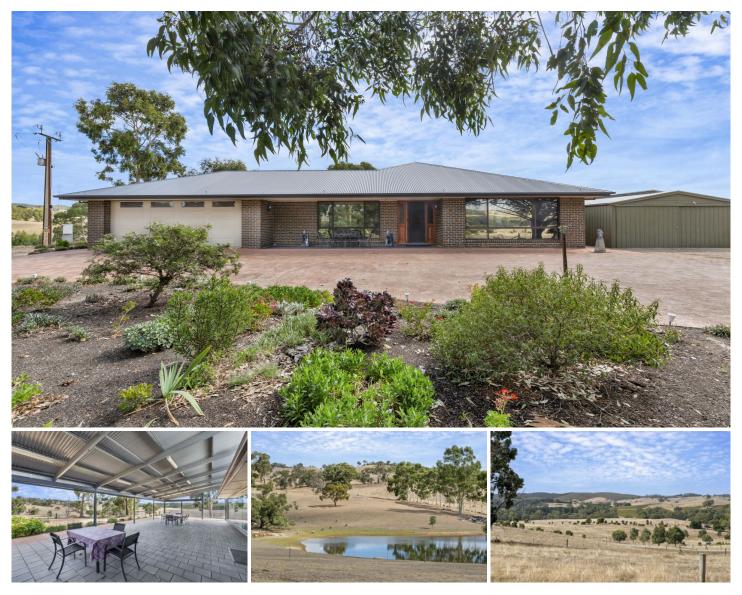

## **104 Sires Road East KERSBROOK SA**

An exquisite energy efficient 7 year old residence boasting an extensive range of features on a grand scale of over 380 sqm, suitable to accommodate a variety of lifestyles in comfort and style. This luxury residence, versatile in its design, sits proudly on the crest of the 13 acre allotment providing panoramic views towards Mount Crawford Forest and the wider Adelaide Hills.

The interior design could be best described as 'Modern Country'. The rich interior highlights the sophistication of the home showcasing a powerful mix of elements taken from different designs whereby the finished product has produced a relaxed and natural look.

A major feature is the well equipped Tasmanian Blackwood kitchen boasting an abundance of storage, granite bench-tops and quality appliances. The kitchen was