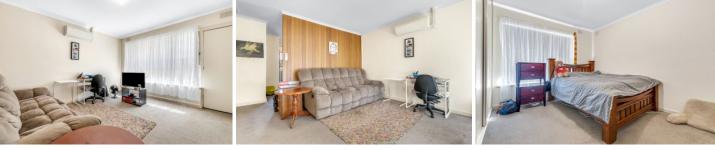

The unit is single storey and comprises 2 bedrooms, master with built-in robe. The good size lounge has a reverse cycle split system air conditioner and a large window allowing plenty of natural light to flow in. The eat-in kitchen/meals has ample cupboard space, upright gas stove and rear outside access.