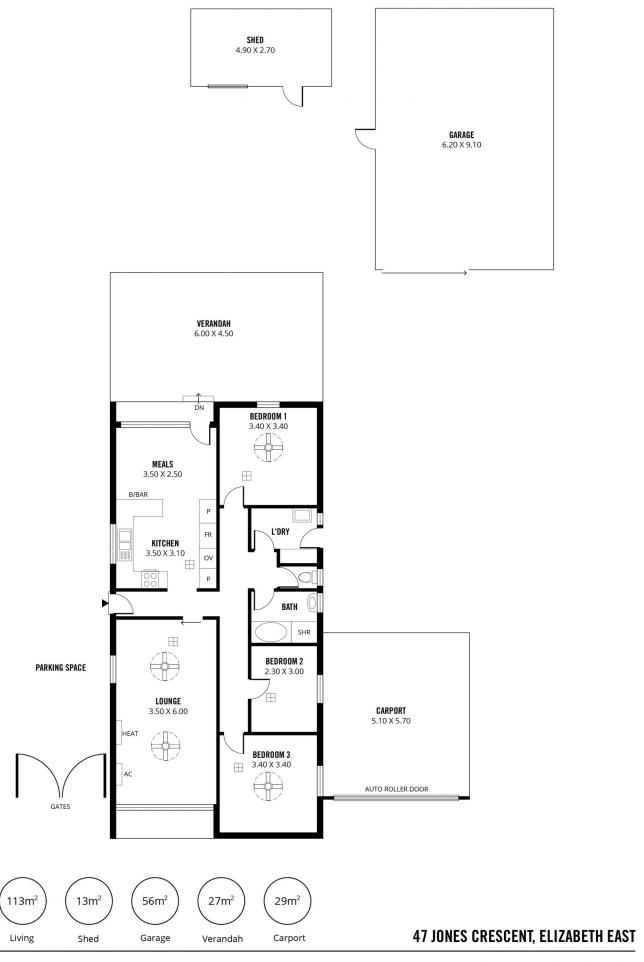

## **47 Jones Crescent ELIZABETH EAST SA**

A fantastic opportunity to fulfil the 'Great Australian Dream'

What a fantastic opportunity to fulfil the 'Great Australian Dream' of owning a classic 1970's family home on a 737 sqm suburban allotment in this popular foothill location, at an affordable price.

Offering a clean and fresh updated interior with a near new modern kitchen and polished timber floors. The home is light, bright and very well presented throughout, and is ready to move in to enjoy today, or continue to improve by adding your own personal touches.

There's ample area outdoors for parties, pets and for the children to play. The double carport with drive thru access to the sizable garage provides protection for a number of vehicles and secure storage for all the big boys toys. The

3 📭 1 🔓 4 🗬

**Building Size**: 113 sqm **Land Size**: 737 sqm

View : https://v

: https://www.michaelkris.com.au/sale/sa/ north-north-east-suburbs/elizabeth-east/

residential/house/6481893

Matthew Lee 08 8353 3000