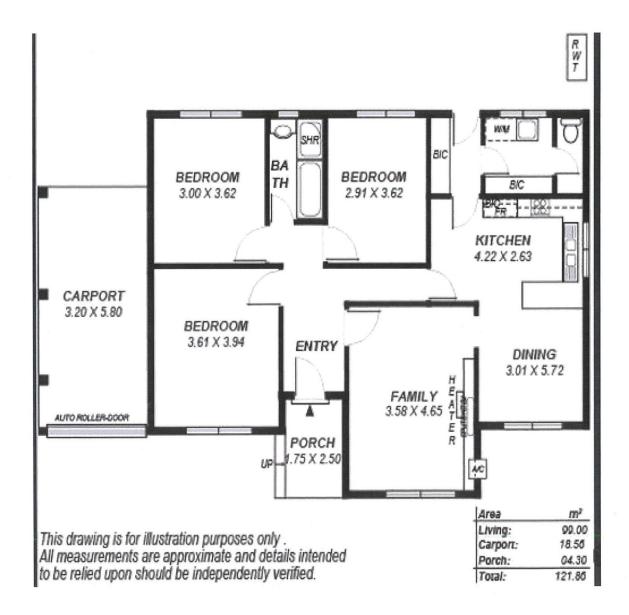

The current home was built circa 1960 and offers a wide entry hallway leading to 3 good bedrooms and the light-filled living room with a built-in heater and reverse

## 3 🎮 1 🚰 2 🚘

View

Land Size : 667 sqm

: https://www.michaelkris.com.au/sale/sa/wes tern-beachside-suburbs/findon/residential/h ouse/6491717

Michael Georgiadis 08 8353 3000

20 Hardy Street, Findon