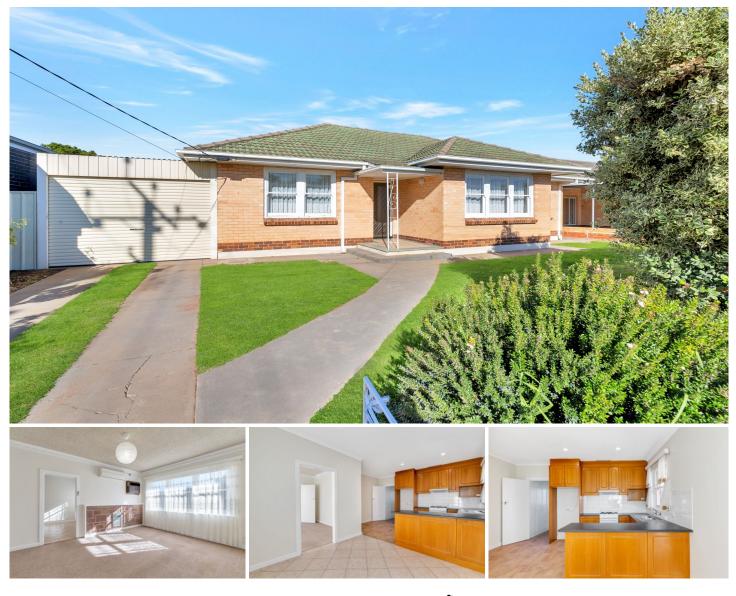

## 20 Hardy Street FINDON SA

Live-in, invest, extend/renovate, demolish and rebuild, or subdivide subject to Council consents.

This property offers potential plus, the current solid brick retro style home is set on a generous allotment of approximately 667m2 and presents a very neat and tidy presentation throughout.

The location is brilliant, mid-way between the city and beautiful beaches, walk to local shops and public transport, only minutes from private and public schools, Day Care Centres and Kindergartens, short drive to Westfield West Lakes and surrounding shopping centres and amenities.

The current home was built circa 1960 and offers a wide entry hallway leading to 3 good bedrooms and the light-filled living room with a built-in heater and reverse