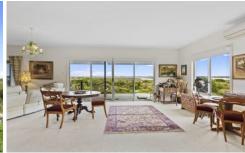

### 135 Bongalong Road HINDMARSH ISLAND SA

# THE LOCATION

Situated on the southern side of Hindmarsh Island comprising an estimated area of 55.4 hectares this uniquely private property's southern boundary runs along approximately 1 km of waterfrontage, Coorong National Park.

# THE LAND

The land has been comprehensively revegetated and restored along the waterways and perimeters with thousands of indigenous trees, shrubs, and varieties of indigenous grasses. Annually more than 500 trees and shrubs including bush foods have been planted - estimating more than 12,000 planted since 1994.

5 📭 3 🔓 3 😭

Land Size : 55.4 sqm

View : https://www.michaelkris.com.au/sale/sa/fleu

rieu-peninsula/hindmarsh-island/residential/

house/6563696



**Bruce Deans** 0418 897 518

#### Residence 135 Bon