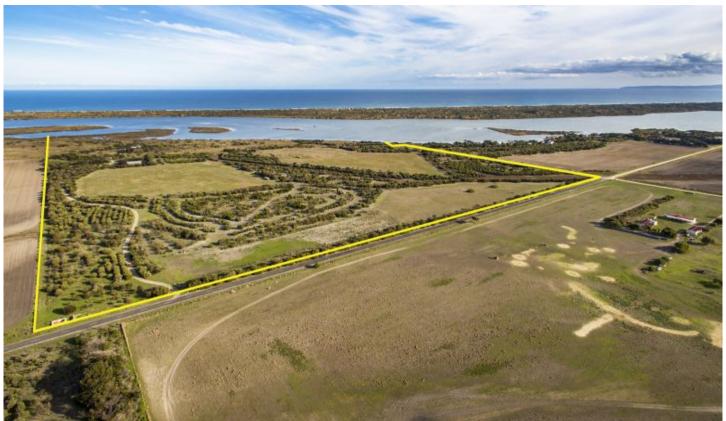

# THE LOCATION

Situated on the southern side of Hindmarsh Island comprising an estimated area of 55.4 hectares this uniquely private property's southern boundary runs along approximately 1 km of waterfrontage, Coorong National Park.

# THE LAND

The land has been comprehensively revegetated and restored along the waterways and perimeters with thousands of indigenous trees, shrubs, and varieties of indigenous grasses. Annually more than 500 trees and shrubs including bush foods have been planted - estimating more than 12,000 planted since 1994.