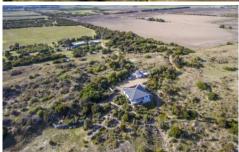

### 135 Bongalong Road HINDMARSH ISLAND SA

# THE LOCATION

Situated on the southern side of Hindmarsh Island comprising an estimated area of 55.4 hectares this uniquely private property's southern boundary runs along approximately 1 km of waterfrontage, Coorong National Park.

# THE LAND

The land has been comprehensively revegetated and restored along the waterways and perimeters with thousands of indigenous trees, shrubs, and varieties of indigenous grasses. Annually more than 500 trees and shrubs including bush foods have been planted - estimating more than 12,000 planted since 1994.

5 📭 3 🔓 3 😭

Land Size : 55.4 sqm

View : https://www.michaelkris.com.au/sale/sa/fleu

rieu-peninsula/hindmarsh-island/residential/

house/6563696



**Bruce Deans** 0418 897 518

#### Residence 135