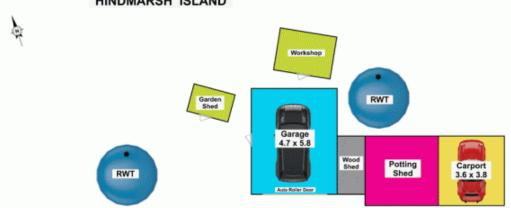

ARSH ISLAND SA

# THE LOCATION

Situated on the southern side of Hindmarsh Island comprising an estimated area of 55.4 hectares this uniquely private property's southern boundary runs along approximately 1 km of waterfrontage, Coorong National Park.

# THE LAND

The land has been comprehensively revegetated and restored along the waterways and perimeters with thousands of indigenous trees, shrubs, and varieties of indigenous grasses. Annually more than 500 trees and shrubs including bush foods have been planted - estimating more than 12,000 planted since 1994.

5 📭 3 🔓 3 😭

Land Size : 55.4 sqm

View : https://www.michaelkris.com.au/sale/sa/fleu

rieu-peninsula/hindmarsh-island/residential/

house/6563696



**Bruce Deans** 0418 897 518

#### Residence 135 Bongalong Road HINDMARSH ISLAND





#### Cottage 135 Bongalong Road → HINDMARSH ISLAND