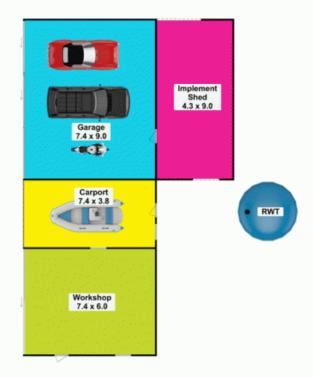

side of Hindmarsh Island comprising an estimated area of 55.4 hectares this uniquely private property's southern boundary runs along approximately 1 km of waterfrontage, Coorong National Park.

# THE LAND

The land has been comprehensively revegetated and restored along the waterways and perimeters with thousands of indigenous trees, shrubs, and varieties of indigenous grasses. Annually more than 500 trees and shrubs including bush foods have been planted - estimating more than 12,000 planted since 1994.

5 📭 3 🔓 3 😭

Land Size : 55.4 sqm

View : https://www.michaelkris.com.au/sale/sa/fleu

rieu-peninsula/hindmarsh-island/residential/

house/6563696



**Bruce Deans** 0418 897 518

#### Residence 135 Bongalong Road HINDMARSH ISLAND





#### Cottage 135 Bongalong Road → HINDMARSH ISLAND