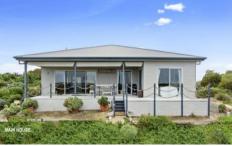

### 135 Bongalong Road HINDMARSH ISLAND SA

# THE LOCATION

Situated on the southern side of Hindmarsh Island comprising an estimated area of 55.4 hectares this uniquely private property's southern boundary runs along approximately 1 km of waterfrontage, Coorong National Park.

# THE LAND

The land has been comprehensively revegetated and restored along the waterways and perimeters with thousands of indigenous trees, shrubs, and varieties of indigenous grasses. Annually more than 500 trees and shrubs including bush foods have been planted - estimating more than 12,000 planted since 1994.

5 📭 3 🔓 3 😭

Land Size : 55.4 sqm

View : https://www.michaelkris.com.au/sale/sa/fleu

rieu-peninsula/hindmarsh-island/residential/

house/6563696



**Bruce Deans** 0418 897 518

#### Residence 135 B