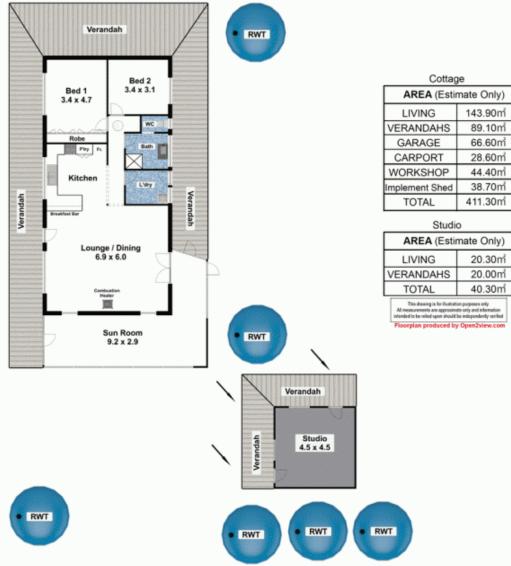

ide of Hindmarsh Island comprising an estimated area of 55.4 hectares this uniquely private property's southern boundary runs along approximately 1 km of waterfrontage, Coorong National Park.

# THE LAND

The land has been comprehensively revegetated and restored along the waterways and perimeters with thousands of indigenous trees, shrubs, and varieties of indigenous grasses. Annually more than 500 trees and shrubs including bush foods have been planted - estimating more than 12,000 planted since 1994.

5 📭 3 🔓 3 😭

Land Size : 55.4 sqm

View : https://www.michaelkris.com.au/sale/sa/fleu

rieu-peninsula/hindmarsh-island/residential/

house/6563696



**Bruce Deans** 0418 897 518

#### Residence 135 Bongalong Road HINDMARSH ISLAND





#### Cottage 135 Bongalong Road → HINDMARSH ISLAND