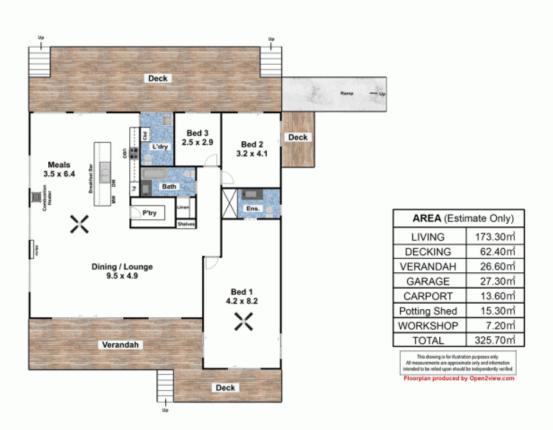

SH ISLAND SA

# THE LOCATION

Situated on the southern side of Hindmarsh Island comprising an estimated area of 55.4 hectares this uniquely private property's southern boundary runs along approximately 1 km of waterfrontage, Coorong National Park.

# THE LAND

The land has been comprehensively revegetated and restored along the waterways and perimeters with thousands of indigenous trees, shrubs, and varieties of indigenous grasses. Annually more than 500 trees and shrubs including bush foods have been planted - estimating more than 12,000 planted since 1994.

5 📭 3 🔓 3 😭

Land Size : 55.4 sqm

View : https://www.michaelkris.com.au/sale/sa/fleu

rieu-peninsula/hindmarsh-island/residential/

house/6563696



**Bruce Deans** 0418 897 518

#### Residence 135 Bongalong Road HINDMARSH ISLAND





#### Cottage 135 Bongalong Road → HINDMARSH ISLAND