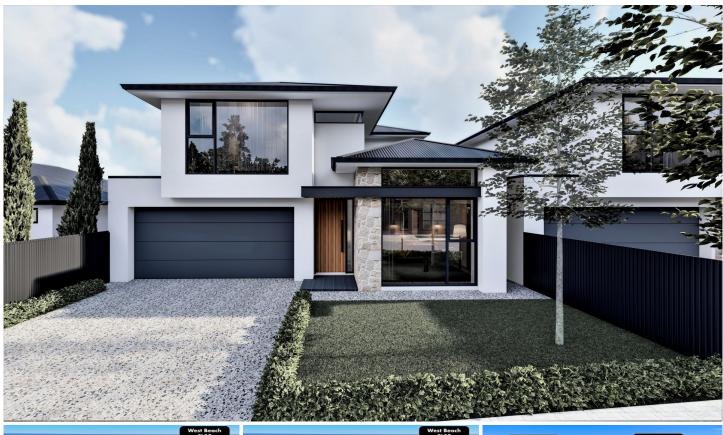

Res 1, 26 Gray Street WEST BEACH SA

Completion around December 2022

This outstanding residence offering contemporary living in this highly popular locale with convenience to some of Adelaide's best beaches, Adelaide Airport and 12kms to Adelaide central.

This statement residence is sure to appeal to all generations with effortless versatility and excellent design. Situated on approx. 467m2 of land with the footprint of the home being approx. 379m2.

Features you will love about this home: 2 Levels of luxurious living Feature stone to fascia of home Spacious open plan living with gas fireplace Chef's kitchen with adjoining larder room