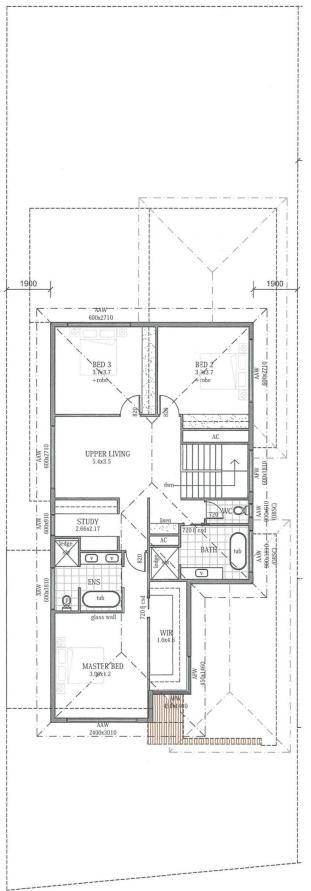

ence to some of Adelaide's best beaches, Adelaide Airport and 12kms to Adelaide central.

This statement residence is sure to appeal to all generations with effortless versatility and excellent design. Situated on approx. 467m2 of land with the footprint of the home being approx. 379m2.

Features you will love about this home: 2 Levels of luxurious living Feature stone to fascia of home Spacious open plan living with gas fireplace Chef's kitchen with adjoining larder room

4 🔄 3 🔓 2 🖨

**View**: https://www.michaelkris.com.au/sale/sa/western-beachside-suburbs/west-beach/residential/house/6581156



Michael Georgiadis 08 8353 3000



### AREAS:

#### DWELL 1

LM. LIVING 166.71 UM. LIVING 131.71 ALFRESCO 25.03 POOL ROOM 10.70 GARAGE/STORE 41.76 POR 2.84 378.75 SQ.M. TOTAL

SITE AREA 467.23



# UPPER FLOOR PLAN

For illustration purposes

## AREAS:

## DWELL 1

LM. LIVING 166.71
UM. LIVING 131.71
ALFRESCO 25.03
POOL ROOM 10.70
GARAGE/STORE 41.76
POR 2.84
TOTAL 378.75 SQ.M.

SITE AREA 467.23