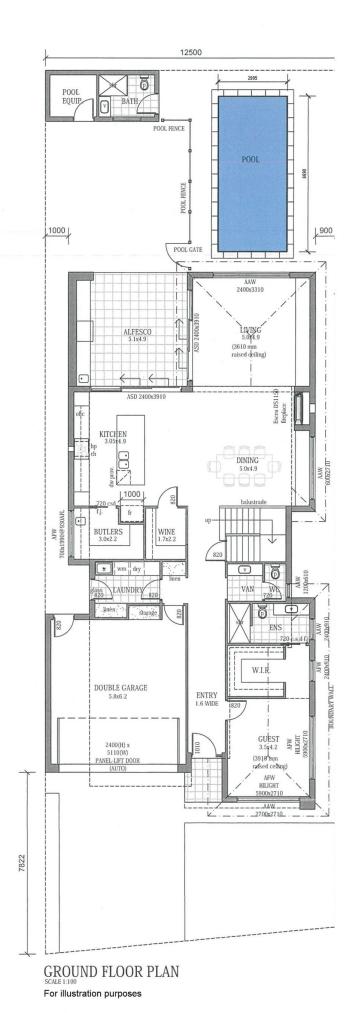

This statement residence is sure to appeal to all generations with effortless versatility and excellent design. Situated on approx. 467m2 of land with the footprint of the home being approx. 379m2.

Features you will love about this home: 2 Levels of luxurious living Feature stone to fascia of home Spacious open plan living with gas fireplace Chef's kitchen with adjoining larder room

### AREAS:

#### DWELL 1

LM. LIVING 166.71 UM. LIVING 131.71 ALFRESCO 25.03 POOL ROOM 10.70 GARAGE/STORE 41.76 POR 2.84 378.75 SQ.M. TOTAL

SITE AREA 467.23

## AREAS:

## DWELL 1

LM. LIVING 166.71
UM. LIVING 131.71
ALFRESCO 25.03
POOL ROOM 10.70
GARAGE/STORE 41.76
POR 2.84
TOTAL 378.75 SQ.M.

SITE AREA 467.23