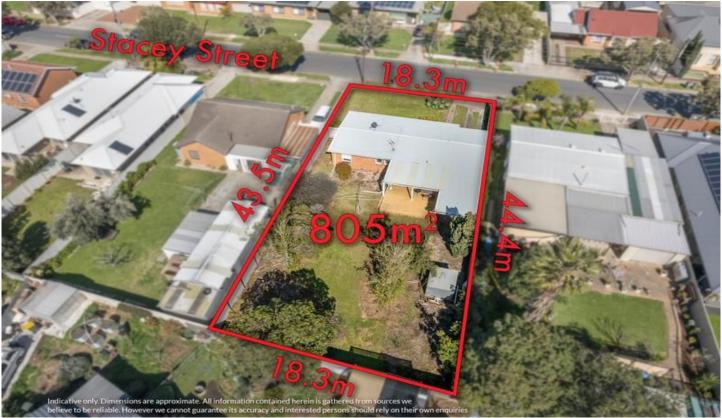

## 16 Stacey Street DUDLEY PARK SA

Located on the outskirts of North Adelaide in Dudley Park and only 10 mins to the Adelaide CBD sits this prime allotment with boundary measurements of 18.3m Front and Rear x 43.6m Depth, suitable for subdivision, subject to council consent.