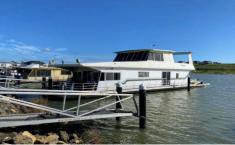

## **Berth 150 Pelican Drive MANNUM SA**

One of the best views from the back of your boat in the whole marina.

Berth 150 is 390 sqm with a 10 metre frontage situated close to the entrance providing plenty of room to easily maneuver your boat in and out of the Berth and quick access to the river. This end of the Marina is far the most popular for views, access to the river, proximity to the boat ramp and the lawned crown reserve.

Mains water and power is available to the berth, with grey & black water pump out, rubbish removal and lawn mowing provided by the Marina Managers.

Permanent liveaboard is permitted and pets allowed. The marina offers secure gated access with car parking for 3 vehicles fronting the berth and several storage areas to