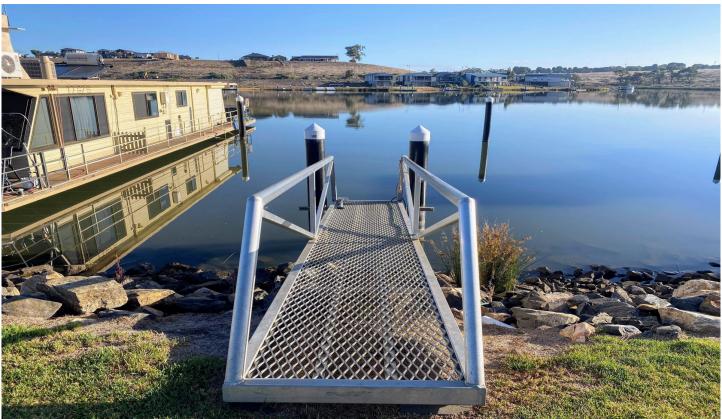

## **Berth 150 Pelican Drive MANNUM SA**

One of the best views from the back of your boat in the whole marina.

Berth 150 is 390 sqm with a 10 metre frontage situated close to the entrance providing plenty of room to easily maneuver your boat in and out of the Berth and quick access to the river. This end of the Marina is far the most popular for views, access to the river, proximity to the boat ramp and the lawned crown reserve.

Mains water and power is available to the berth, with grey & black water pump out, rubbish removal and lawn mowing provided by the Marina Managers.

Permanent liveaboard is permitted and pets allowed. The marina offers secure gated access with car parking for 3 vehicles fronting the berth and several storage areas to