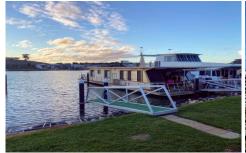

## **Berth 150 Pelican Drive MANNUM SA**

One of the best views from the back of your boat in the whole marina.

Berth 150 is 390 sqm with a 10 metre frontage situated close to the entrance providing plenty of room to easily maneuver your boat in and out of the Berth and quick access to the river. This end of the Marina is far the most popular for views, access to the river, proximity to the boat ramp and the lawned crown reserve.

Mains water and power is available to the berth, with grey & black water pump out, rubbish removal and lawn mowing provided by the Marina Managers.

Permanent liveaboard is permitted and pets allowed. The marina offers secure gated access with car parking for 3 vehicles fronting the berth and several storage areas to