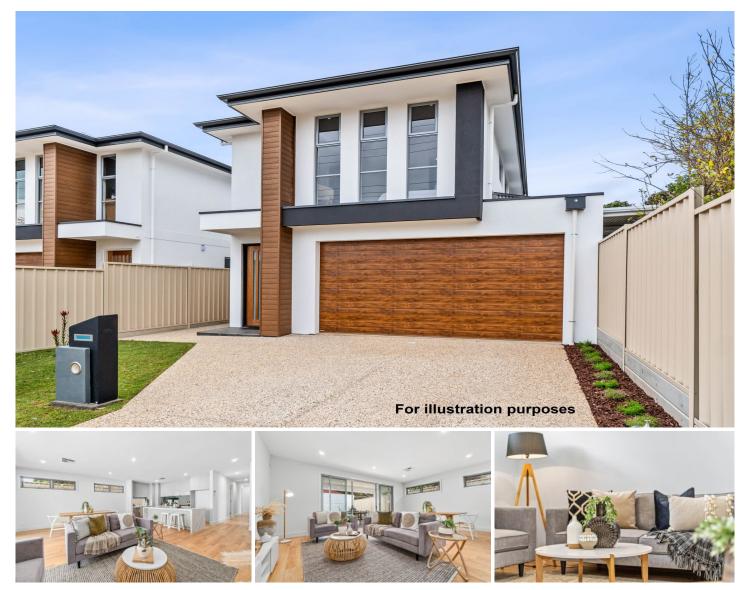

## 1/2 Sunningdale Road FULHAM GARDENS SA

Ideally located on the beach side of Tapleys Hill Road, opposite Sunningdale Reserve with fabulous amenities, close to public transport, Henley High School Zone, St Michael's College, Fulham North Primary and the recently revamped Fulham Shopping Centre, Henley Square, cafes, restaurants and beautiful beaches are only minutes away.

Features include:

2 Levels of luxurious living

4 double bedrooms

Grand master bedroom suite with luxurious ensuite and  $\ensuremath{\mathsf{WIR}}$ 

Guest bedroom on ground floor with ensuite and walk-in robe

Deluxe main bathroom upstairs with bath & separate shower

View : https://www.michaelkris.com.au/sale/sa/westernbeachside-suburbs/fulham-gardens/residential/ho use/6818931

Michael Georgiadis 08 8353 3000