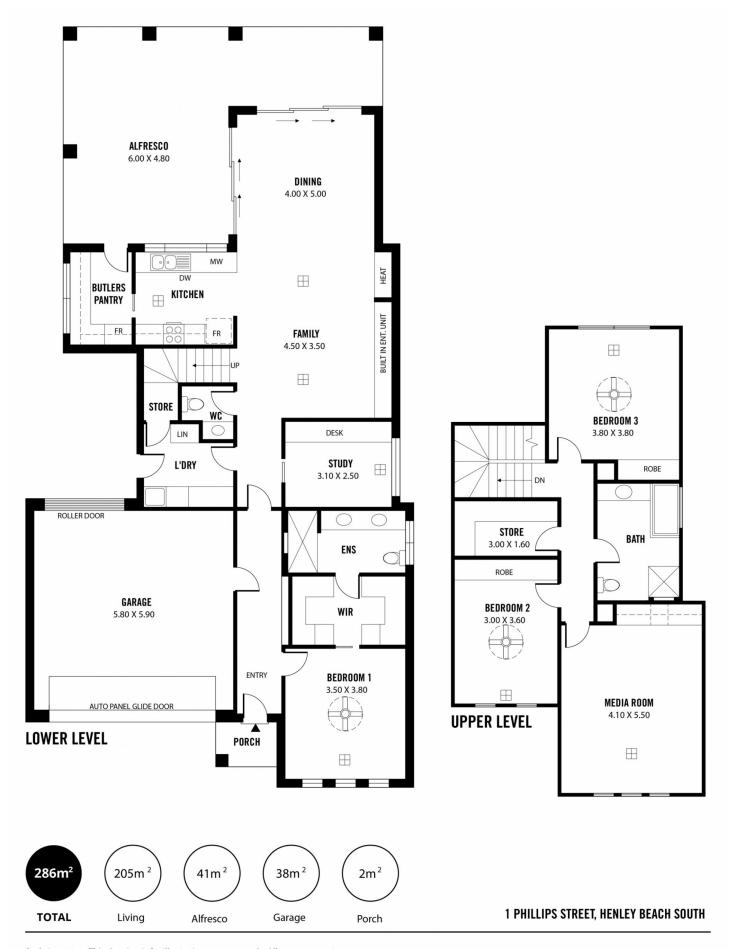

## 1 Phillips Street HENLEY BEACH SOUTH SA

We take great pleasure in presenting this 2015 built home set on a good size allotment of approximately 392m2. The location is divine, Phillips Street is a much sought-after location, walk to Henley Beach Primary School, Henley South Tennis Club, recreational reserves, or make your way to beautiful beaches via Linear Park, Henley High zoning, only a few minutes away from Henley Square precinct, local shopping, Harbourtown, Adelaide Airport and still be only 20 minutes from the Adelaide CBD.

This two-storey home is sure to steal the heart of those looking for a comfortable and spacious family home showcasing warmth and character throughout.

## LOWER LEVEL

The Porch entry into the central hallway will lead you through a fabulous interior showcasing the master bedroom

3 🚑 2 🚔 2 😭

**View**: https://www.michaelkris.com.au/sale/sa/western-beachside-suburbs/henley-beach-south/residential/house/6882664