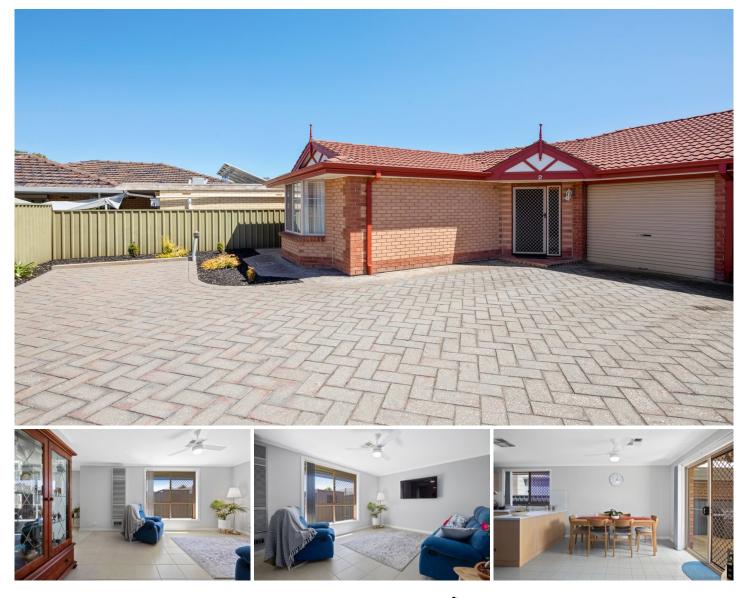

## 2/1 Johnstone Street GLENGOWRIE SA

PRICE GUIDE: \$545,000 - \$565,000

This homette is a real beauty, offering rear position in a well-maintained Strata group of only 3. The location is fantastic, within easy reach of local shops, public transport including the City to Bay tram, Adelaide Aquatic Centre, Westfield Marion, easy commuting to Glenelg and many private and public schools.

This property will delight those looking for plenty of space, privacy and convenience. The floor plan offers two good size bedrooms with built-in robes and ceiling fans, master with bay window and direct access to the lovely 2-way bathroom complete with bathtub. The living area is located towards the rear of the home making it perfect for your indoor/outdoor entertaining. The separate lounge is full of natural light and has a gas wall furnace contributing to your