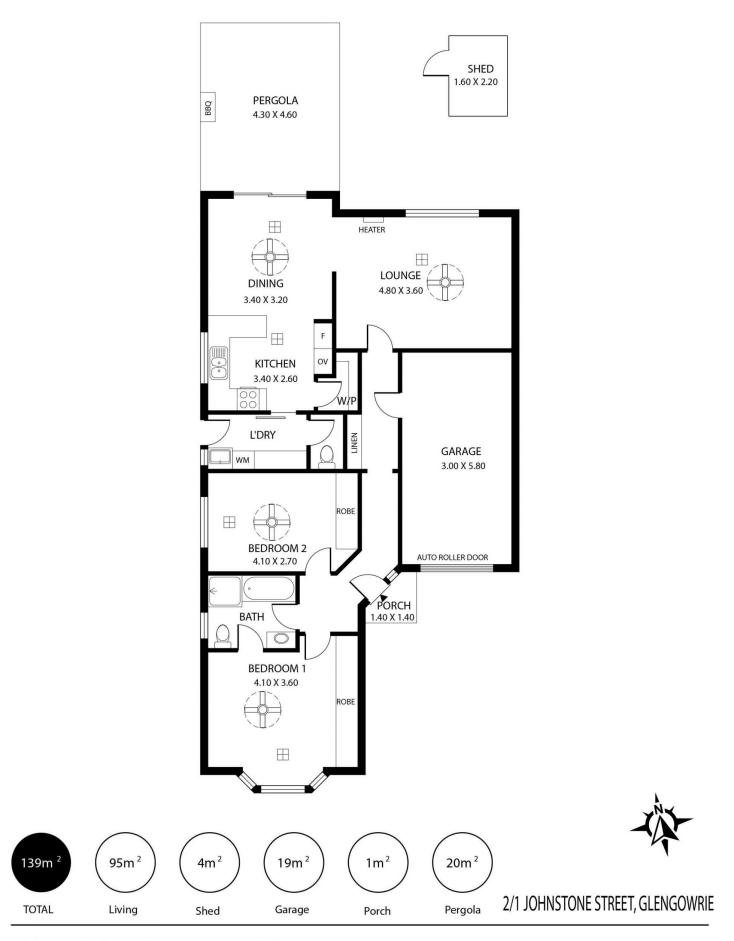

This property will delight those looking for plenty of space, privacy and convenience. The floor plan offers two good size bedrooms with built-in robes and ceiling fans, master with bay window and direct access to the lovely 2-way bathroom complete with bathtub. The living area is located towards the rear of the home making it perfect for your indoor/outdoor entertaining. The separate lounge is full of natural light and has a gas wall furnace contributing to your

View : https://www.michaelkris.com.au/sale/sa/westernbeachside-suburbs/glengowrie/residential/unit/68 85754

Kris Papagiannis 08 8353 3000

Scale in metres. This drawing is for illustration purposes only. All measurements are approximate and details intended to be relied upon should be independently verified.