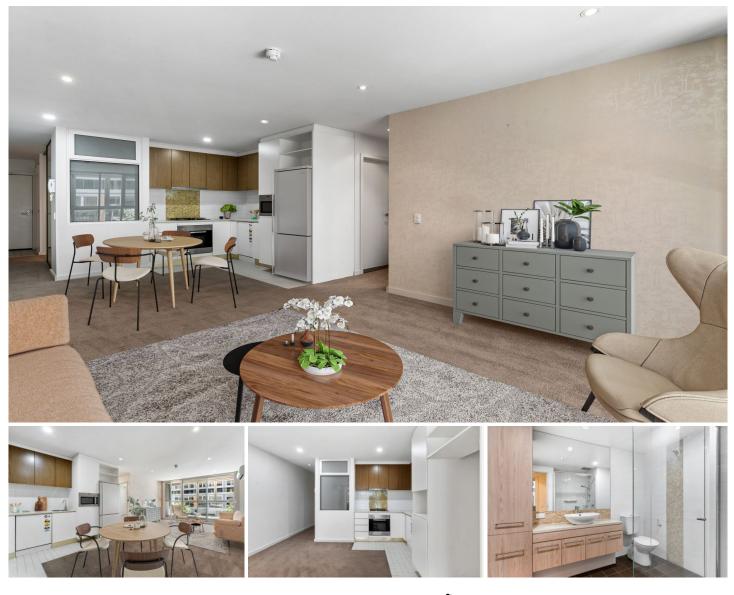

## 201/185 Morphett Street ADELAIDE SA

Modern, spacious and secure, this second-floor apartment provides an affordable opportunity to obtain a great investment return or make it your own residence.

Located at "185 The Gallery" is this great trend setter apartment with fabulous amenities, access to pool, spa, steam room and sauna. The apartment overlooks Mellor Street with contemporary street art as your backdrop and is within minutes to the Central Market.

The light-filled interior offers 2 size bedrooms, both with built-in robes, bedroom 1 with stylish glass wall, built-in robe and desk, bedroom 2 with reverse cycle air conditioner.

The open plan living/dine overlooks the modern kitchen with stone benchtop, electric oven, gas cooktop and