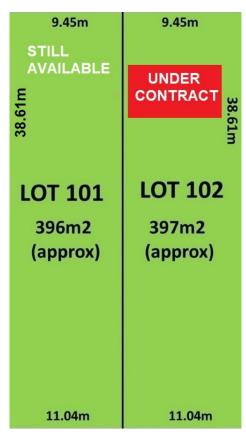

Lot 101 - 396m2 (11.04m frontage x 38.56m depth x 9.45m rear) approx.

Lot 102 - 397m2 (11.04m frontage x 38.61m depth x 9.45m rear) approx. UNDER CONTRACT

Vacant land in this area is in HOT demand and we urge you not to delay.