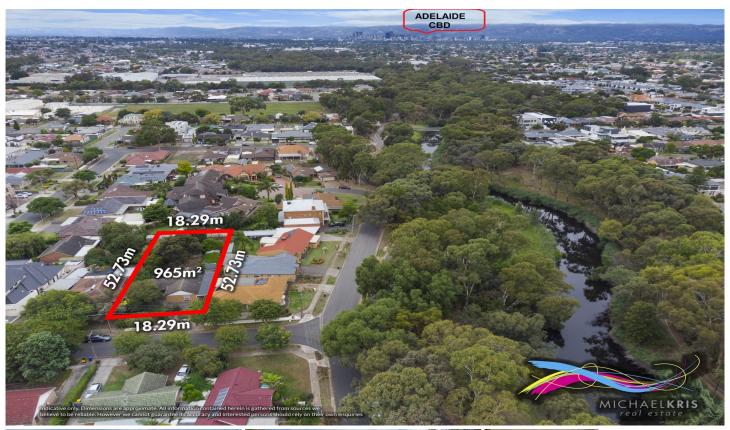

## 2 Laurie Street KIDMAN PARK SA

Located in this highly desirable western suburbs location is this wonderful allotment of approximately 965m2, 18.29m frontage x 52.73m depth, just metres from Linear Park and the peaceful walking/bike trails along the River Torrens.

Currently the allotment houses an original C1966 built 3 bedroom home, which could be a rental investment whilst considering your redevelopment options (STCC).

Whether you're a family looking to build your dream home