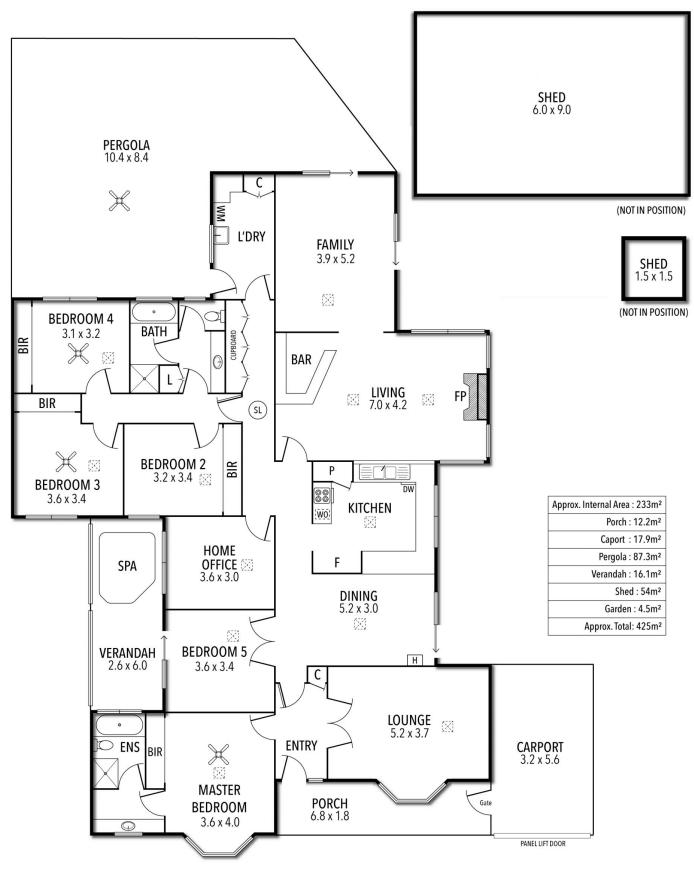

## **5 NORMA COURT, HALLETT COVE**

THE ABOVE PLAN IS AN ARTIST'S IMPRESSION ONLY, IT INCLUDES ELEMENTS THAT ARE FOR DISPLAY PURPOSES ONLY AND MAY NOT BE TO SCALE. LANDSCAPING SHOWN IS INDICATIVE ONLY. DIMENSIONS ARE APPROXIMATE.