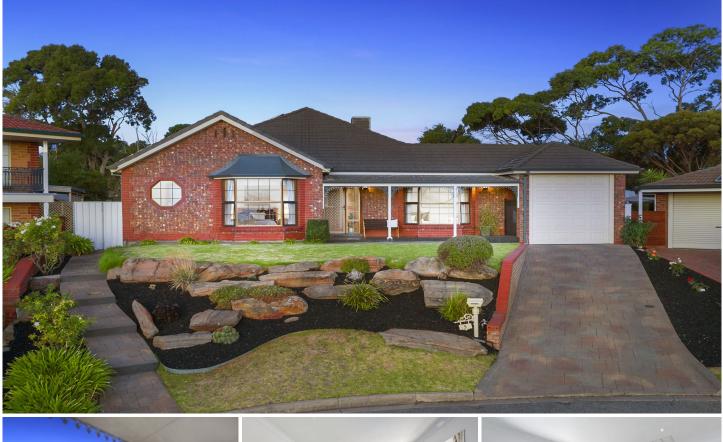

## **5 Norma Court HALLETT COVE SA**

This beautifully presented home takes pride of place on the high side of a quiet court.

AT A GLANCE: \* 5 BEDROOMS \*SPACIOIUS STUDY/HOME OFFICE \*3 LIVING AREAS \*2 BATHROOMS \*FABULOUS UNDERCOVER ENTERTAINMENT AREA \*VERANDAH WITH SPA \*TRIPLE GARAGE/WORKSHOP AT REAR \*INTERNAL LIVING AREA 233m2 approx. \*LAND SIZE 1,254m2 approx.

As you will see this is an amazing property, truly loved and maintained by one owner over many years.

## THE LOCATION

Hallett Cove is one of those seaside locations high on the

5 🛤 2 🚰 4 🚘

Land Size : 1254 sqm

: https://www.michaelkris.com.au/sale/sa/sout h-south-east-suburbs/hallett-cove/residentia l/house/6949245