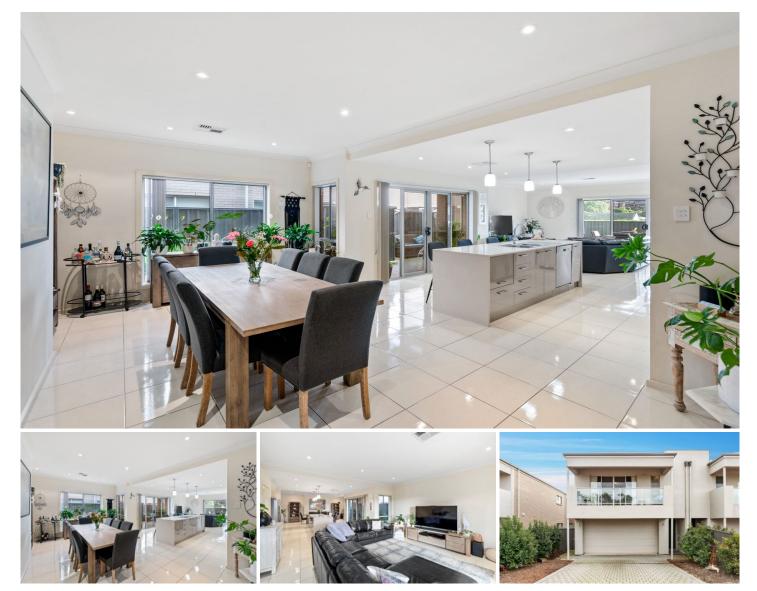

## 572 Montague Road MODBURY NORTH SA

572 Montague Road is located on the slip road opposite the TTG Council Civic Centre.

Large three bedroom modern residence designed for executive family living providing quality accommodation. The size of the dwelling will most definitely surprise, this is NOT a small townhouse, but a spacious full size double storey home, a must see to appreciate the size of this home.

Constructed in 2010 and finished to a high standard. The feel is contemporary but warm and relaxed. It features a sleek modern kitchen, wide open interior spaces with two separate living areas and a huge main bedroom with balcony access providing panoramic urban views.

The high ceilings enhance the abundance of living space,