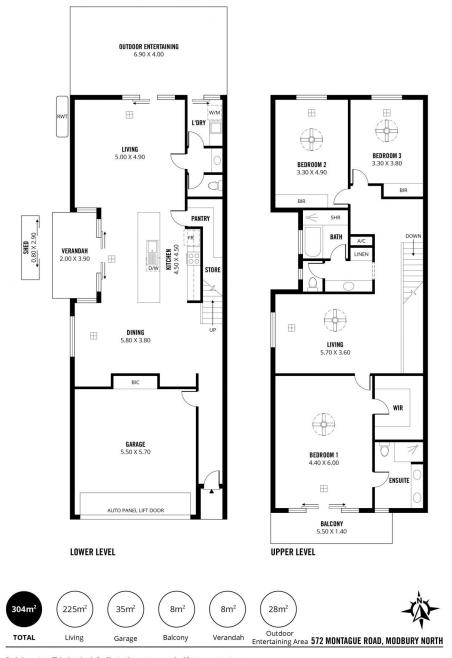

## 3 🛤 2 📛 2 🚘

| <b>Building Size</b> | : 276  |
|----------------------|--------|
| Land Size            | : 348  |
| View                 | : http |

Sqm 3 sqm

: https://www.michaelkris.com.au/sale/sa/ north-north-east-suburbs/modbury-north /residential/house/7048943

Matthew Lee 08 8353 3000

Scale in metres. This drawing is for illustration purposes only. All measurements are approximate and details intended to be relied upon should be independently verified.

Produced by The Fotobase Group