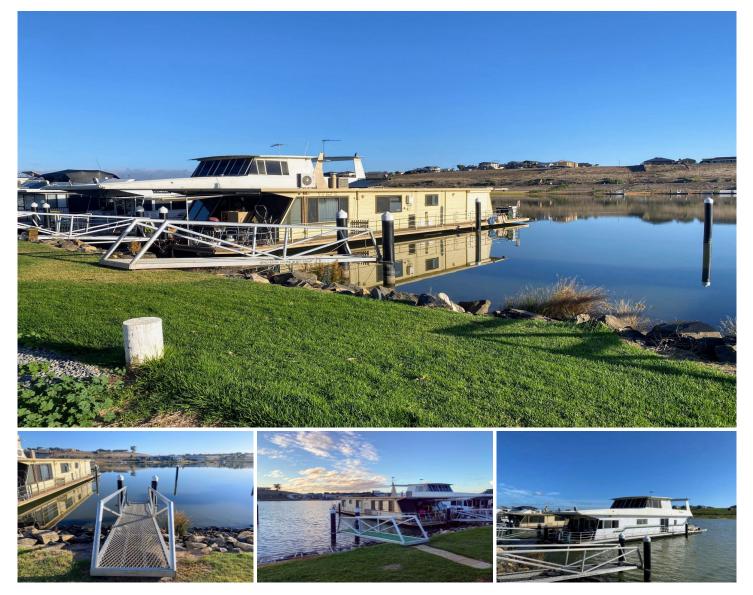

## Lot 155 Be Pelican Drive MANNUM SA

ON HOLD UNTIL FURTHER NOTICE - Contact Agent for further details.

10 metre wide Marina Berth in Mannum Waters Private Marina

One of the best views from the back of your houseboat in the whole marina.

Berth 152 is a 390 sqm Community Lot with a 10 metre frontage situated close to the marina entrance, providing plenty of room to easily maneuver your boat in and out of the Berth and quick access to the river. This tightly held end of the Marina is by far the most popular for views, access to the river, proximity to the boat ramp and the grassy crown reserve recreation area.