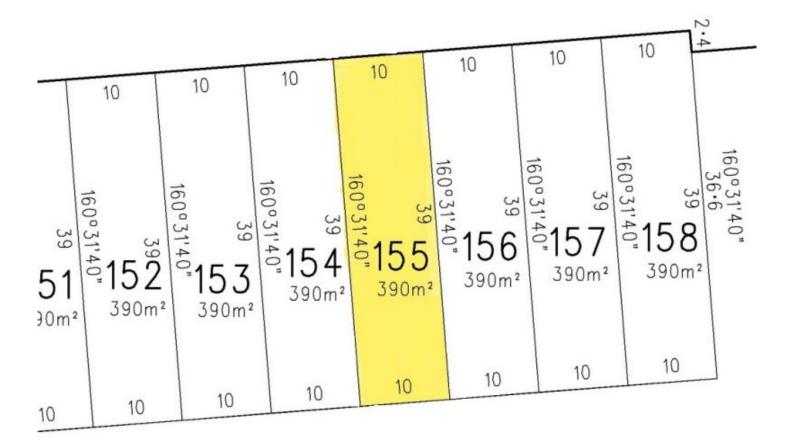

## Lot 155 Be Pelican Drive MANNUM SA

ON HOLD UNTIL FURTHER NOTICE - Contact Agent for further details.

10 metre wide Marina Berth in Mannum Waters Private Marina

One of the best views from the back of your houseboat in the whole marina.

Berth 152 is a 390 sqm Community Lot with a 10 metre frontage situated close to the marina entrance, providing plenty of room to easily maneuver your boat in and out of the Berth and quick access to the river. This tightly held end of the Marina is by far the most popular for views, access to the river, proximity to the boat ramp and the grassy crown reserve recreation area.

| Pric | e | : | \$89,000 |
|------|---|---|----------|
| -    | - |   |          |

Land Size : 390 sqm

View : https

: https://www.michaelkris.com.au/sale/sa/mur raylands/mannum/residential/land/7052344

Matthew Lee 08 8353 3000