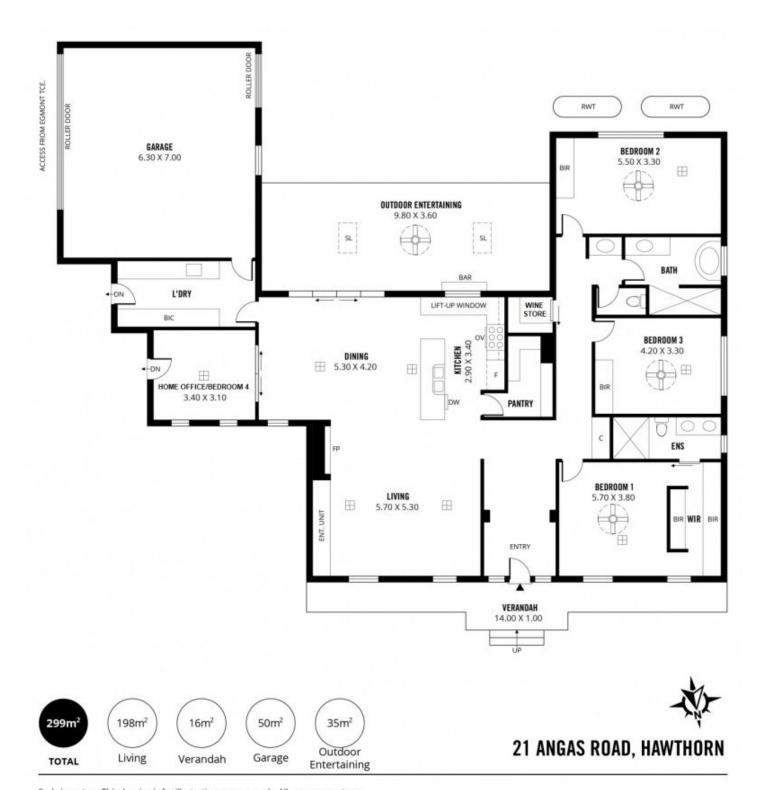

## 21 Angas Road HAWTHORN SA

This charming Bluestone fronted, replica Villa has been built to the highest standards, while incorporating a wonderful fusion of new and old which is pleasing to the eye and a joy to live in. All the beautiful period features have been faithfully reproduced using the benefits of modern building techniques combined with a stunning floor plan that generates so much natural light and a sense of space. The generous room sizes and the 3.3 m ceilings evoke the emotions of times gone by, when rooms were luxurious and made to be lived in.

A new home with almost nothing to do will appeal to the discerning "down sizer" as well as the busy professional with a busy family life. This property is perfect for those seeking a full-size home on a more manageable allotment of land, where there is less work. This home is exceptionally low maintenance. While there are some

4 🕒 2 📛 2 🖨

Land Size: 662 sqm

View : https://www.michaelkris.com.au/sale/sa/east

ern-suburbs/hawthorn/residential/house/708

7274

Con Papagiannis 08 8353 3000